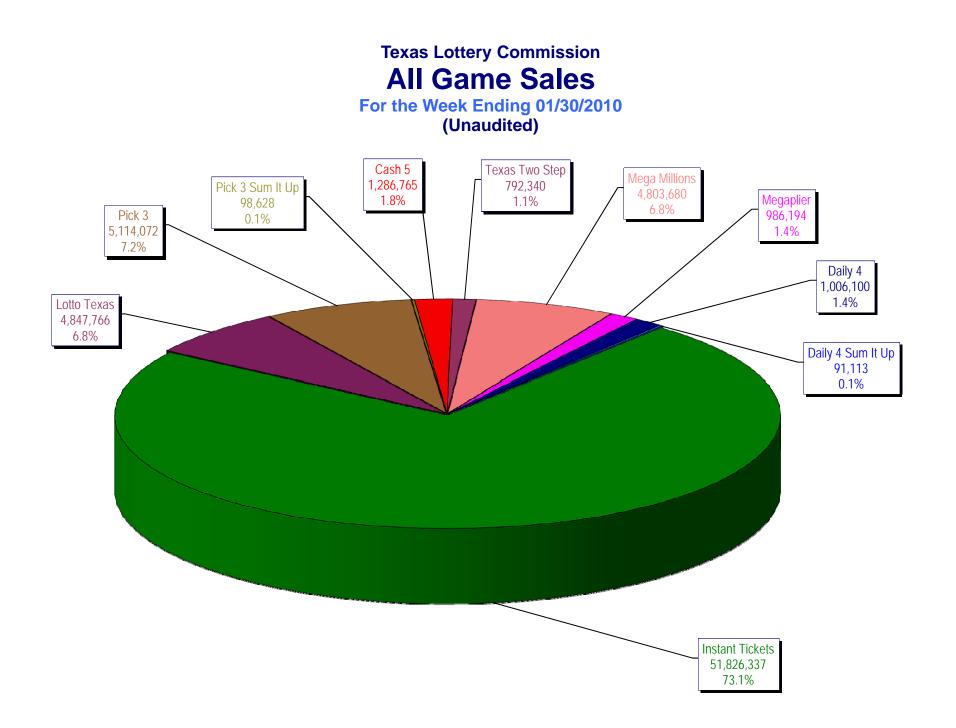

## Texas Lottery Commission Weekly Sales Summary & Comparison to Previous Week Unaudited

|                    | Week Ending<br>01/30/2010 |              | Week Ending<br>01/23/2010 |              |                  |                 |
|--------------------|---------------------------|--------------|---------------------------|--------------|------------------|-----------------|
|                    |                           | % of         |                           | % of         |                  |                 |
|                    | THIS WEEK                 | <u>Sales</u> | LAST WEEK                 | <u>Sales</u> | <u>\$ change</u> | <u>% change</u> |
| Total Sales        | \$70,852,995              |              | \$69,280,579              |              | \$1,572,416      | 2.27%           |
|                    |                           |              |                           |              |                  |                 |
| Instant Tickets    | \$51,826,337              | 73.1%        | \$51,372,320              | 74.2%        | \$454,017        | 0.88%           |
| Lotto Texas        | \$4,847,766               | 6.8%         | \$4,777,379               | 6.9%         | \$70,387         | 1.47%           |
| Pick 3             | \$5,114,072               | 7.2%         | \$5,022,300               | 7.2%         | \$91,773         | 1.83%           |
| Pick 3 Sum It Up   | \$98,628                  | 0.1%         | \$95,487                  | 0.1%         | \$3,142          | 3.29%           |
| Cash 5             | \$1,286,765               | 1.8%         | \$1,278,497               | 1.8%         | \$8,268          | 0.65%           |
| Texas Two Step     | \$792,340                 | 1.1%         | \$781,017                 | 1.1%         | \$11,323         | 1.45%           |
| Mega Millions      | \$4,803,680               | 6.8%         | \$4,024,412               | 5.8%         | \$779,268        | 19.36%          |
| Megaplier          | \$986,194                 | 1.4%         | \$862,949                 | 1.2%         | \$123,245        | 14.28%          |
| Daily 4            | \$1,006,100               | 1.4%         | \$977,063                 | 1.4%         | \$29,037         | 2.97%           |
| Daily 4 Sum It Up  | \$91,113                  | 0.1%         | \$89,156                  | 0.1%         | \$1,958          | 2.20%           |
| Total Online Sales | \$19,026,658              |              | \$17,908,259              |              | \$1,118,399      | 6.25%           |