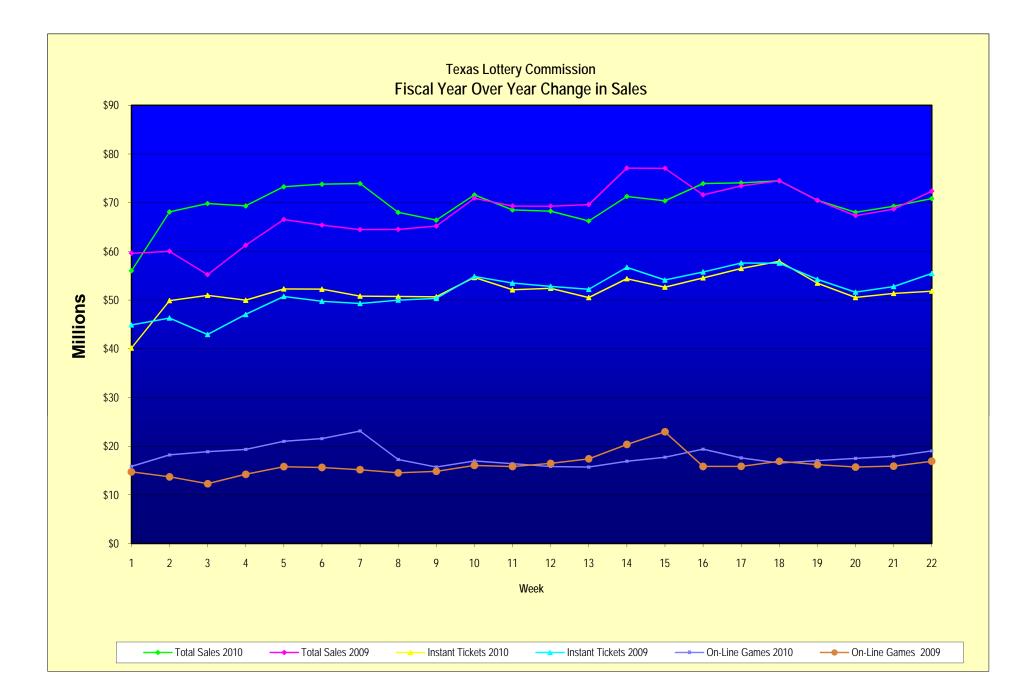

#### Texas Lottery Commission Fiscal Year Over Year Change in Sales Unaudited FY 2010 Compared to FY 2009

|          |                        |                              | INSTANT TIC                  | KETS                           |                                |                              | ON-LINE GA                   | MES                        |                     |                              | TOTAL SAL                    | .ES                        |                     |
|----------|------------------------|------------------------------|------------------------------|--------------------------------|--------------------------------|------------------------------|------------------------------|----------------------------|---------------------|------------------------------|------------------------------|----------------------------|---------------------|
|          | FY 2010                |                              |                              |                                |                                |                              |                              |                            | % change -          |                              |                              |                            | % change -          |
| Week     | Week<br>Ending         | FY 2010                      | FY 2009                      | Difference                     | % change -<br>Cumulative Sales | FY 2010                      | FY 2009                      | Difference                 | Cumulative<br>Sales | FY 2010                      | FY 2009                      | Difference                 | Cumulative<br>Sales |
| moon     | Linding                |                              |                              | Billioronico                   | Cumulative Galoo               |                              | 112007                       | Dinoronico                 | Guido               | 112010                       |                              | Bindronido                 | dilos               |
| 1        | 9/5/2009**             | \$40,148,241                 | \$44,890,104                 | (\$4,741,863)                  | -10.6%                         | \$15,859,194                 | \$14,722,011                 | \$1,137,184                | 7.7%                | \$56,007,435                 | \$59,612,115                 | (\$3.604.680)              | -6.0%               |
| 2        | 9/12/2009              | \$49,896,100                 | \$46,309,551                 | \$3,586,549                    | 7.7%                           | \$18,206,315                 | \$13,704,860                 | \$4,501,455                | 32.8%               | \$68,102,415                 | \$60,014,411                 | \$8,088,004                | 13.5%               |
| 3        | 9/19/2009              | \$50,971,937                 | \$42,923,171                 | \$8,048,766                    | 18.8%                          | \$18,859,622                 | \$12,291,263                 | \$6,568,359                | 53.4%               | \$69,831,559                 | \$55,214,434                 | \$14,617,125               | 26.5%               |
| 4        | 9/26/2009              | \$49,975,243                 | \$47,042,801                 | \$2,932,442                    | 6.2%                           | \$19,345,435                 | \$14,222,339                 | \$5,123,096                | 36.0%               | \$69,320,678                 | \$61,265,140                 | \$8,055,538                | 13.1%               |
| 5        | 10/3/2009              | \$52,283,569                 | \$50,747,162                 | \$1,536,407                    | 3.0%                           | \$20,991,695                 | \$15,784,472                 | \$5,207,223                | 33.0%               | \$73,275,264                 | \$66,531,634                 | \$6,743,630                | 10.1%               |
| 6        | 10/10/2009             | \$52,238,261                 | \$49,763,789                 | \$2,474,472                    | 5.0%                           | \$21,547,439                 | \$15,622,498                 | \$5,924,941                | 37.9%               | \$73,785,700                 | \$65,386,287                 | \$8,399,413                | 12.8%               |
| 7        | 10/17/2009             | \$50,806,599                 | \$49,299,053                 | \$1,507,546                    | 3.1%                           | \$23,114,594                 | \$15,167,940                 | \$7,946,654                | 52.4%               | \$73,921,193                 | \$64,466,993                 | \$9,454,200                | 14.7%               |
| 8        | 10/24/2009             | \$50,731,592                 | \$49,977,581                 | \$754,011                      | 1.5%                           | \$17,274,411                 | \$14,525,843                 | \$2,748,568                | 18.9%               | \$68,006,003                 | \$64,503,424                 | \$3,502,579                | 5.4%                |
| 9        | 10/31/2009             | \$50,684,853                 | \$50,346,542                 | \$338,311                      | 0.7%                           | \$15,710,720                 | \$14,838,845                 | \$871,876                  | 5.9%                | \$66,395,573                 | \$65,185,387                 | \$1,210,187                | 1.9%                |
| 10       | 11/7/2009              | \$54,633,928                 | \$54,860,087                 | (\$226,159)                    | -0.4%                          | \$16,961,611                 | \$16,057,069                 | \$904,542                  | 5.6%                | \$71,595,539                 | \$70,917,156                 | \$678,383                  | 1.0%                |
| 11       | 11/14/2009             | \$52,109,218                 | \$53,484,812                 | (\$1,375,594)                  | -2.6%                          | \$16,407,349                 | \$15,829,819                 | \$577,530                  | 3.6%                | \$68,516,567                 | \$69,314,631                 | (\$798,064)                | -1.2%               |
| 12       | 11/21/2009             | \$52,427,881                 | \$52,806,511                 | (\$378,630)                    | -0.7%                          | \$15,829,561                 | \$16,460,748                 | (\$631,187)                | -3.8%               | \$68,257,442                 | \$69,267,259                 | (\$1,009,817)              | -1.5%               |
| 13       | 11/28/2009             | \$50,519,477                 | \$52,199,741                 | (\$1,680,264)                  | -3.2%                          | \$15,710,447                 | \$17,397,576                 | (\$1,687,129)              | -9.7%               | \$66,229,924                 | \$69,597,317                 | (\$3,367,393)              | -4.8%               |
| 14       | 12/5/2009              | \$54,376,448                 | \$56,731,851                 | (\$2,355,403)                  | -4.2%                          | \$16,905,341                 | \$20,363,789                 | (\$3,458,449)              | -17.0%              | \$71,281,789                 | \$77,095,640                 | (\$5,813,852)              | -7.5%               |
| 15       | 12/12/2009             | \$52,654,632                 | \$54,109,617                 | (\$1,454,985)                  | -2.7%                          | \$17,726,695                 | \$22,952,228                 | (\$5,225,533)              | -22.8%              | \$70,381,327                 | \$77,061,845                 | (\$6,680,518)              | -8.7%               |
| 16       | 12/19/2009             | \$54,542,793                 | \$55,777,328                 | (\$1,234,535)                  | -2.2%                          | \$19,379,751                 | \$15,833,517                 | \$3,546,234                | 22.4%               | \$73,922,544                 | \$71,610,845                 | \$2,311,699                | 3.2%                |
| 17       | 12/26/2009             | \$56,482,042                 | \$57,597,885                 | (\$1,115,843)                  | -1.9%                          | \$17,582,779                 | \$15,851,771                 | \$1,731,009                | 10.9%               | \$74,064,821                 | \$73,449,656                 | \$615,166                  | 0.8%                |
| 18       | 1/2/2010               | \$57,952,304                 | \$57,582,115                 | \$370,189                      | 0.6%                           | \$16,542,885                 | \$16,900,028                 | (\$357,143)                | -2.1%               | \$74,495,189                 | \$74,482,143                 | \$13,047                   | 0.0%                |
| 19       | 1/9/2010               | \$53,471,476                 | \$54,250,945                 | (\$779,469)                    | -1.4%                          | \$17,025,616                 | \$16,203,220                 | \$822,396                  | 5.1%                | \$70,497,092                 | \$70,454,165                 | \$42,927                   | 0.1%                |
| 20<br>21 | 1/16/2010<br>1/23/2010 | \$50,524,929                 | \$51,625,339                 | (\$1,100,410)                  | -2.1%<br>-2.7%                 | \$17,489,048<br>\$17,908,259 | \$15,701,605<br>\$15,897,473 | \$1,787,443<br>\$2,010,786 | 11.4%               | \$68,013,977                 | \$67,326,944<br>\$68,687,046 | \$687,033<br>\$593,533     | 1.0%<br>0.9%        |
| 21       | 1/23/2010              | \$51,372,320<br>\$51,826,337 | \$52,789,573<br>\$55,453,471 | (\$1,417,253)<br>(\$3,627,134) | -2.7%                          | \$17,908,259                 | \$15,897,473                 | \$2,010,786                | 12.6%<br>12.5%      | \$69,280,579<br>\$70,852,995 | \$72,361,743                 | \$593,533<br>(\$1,508,749) | -2.1%               |
| 22       | 2/6/2010               | \$31,020,337                 | \$62,247,711                 | (\$3,027,134)                  | -0.0%                          | \$19,020,030                 | \$18,354,314                 | \$2,110,300                | 12.5%               | \$10,032,993                 | \$80,602,025                 | (\$1,506,749)              | -2.1%               |
| 23       | 2/13/2010              |                              | \$60,509,056                 |                                |                                |                              | \$19,218,078                 |                            |                     |                              | \$79,727,134                 |                            |                     |
| 24       | 2/20/2010              |                              | \$59,194,623                 |                                |                                |                              | \$21,098,199                 |                            |                     |                              | \$80,292,822                 |                            |                     |
| 26       | 2/27/2010              |                              | \$58,857,216                 |                                |                                |                              | \$24,116,924                 |                            |                     |                              | \$82,974,140                 |                            |                     |
| 20       | 3/6/2010               |                              | \$59,552,257                 |                                |                                |                              | \$23,995,136                 |                            |                     |                              | \$83,547,393                 |                            |                     |
| 28       | 3/13/2010              |                              | \$53,754,084                 |                                |                                |                              | \$18,769,831                 |                            |                     |                              | \$72,523,915                 |                            |                     |
| 29       | 3/20/2010              |                              | \$52,581,107                 |                                |                                |                              | \$15,903,038                 |                            |                     |                              | \$68,484,145                 |                            |                     |
| 30       | 3/27/2010              |                              | \$52,560,961                 |                                |                                |                              | \$16,094,933                 |                            |                     |                              | \$68,655,894                 |                            |                     |
| 31       | 4/3/2010               |                              | \$56,249,759                 |                                |                                |                              | \$17,357,002                 |                            |                     |                              | \$73,606,761                 |                            |                     |
| 32       | 4/10/2010              |                              | \$54,440,987                 |                                |                                |                              | \$17,660,600                 |                            |                     |                              | \$72,101,587                 |                            |                     |
| 33       | 4/17/2010              |                              | \$52,755,834                 |                                |                                |                              | \$18,469,585                 | T                          |                     |                              | \$71,225,419                 |                            |                     |
| 34       | 4/24/2010              |                              | \$51,450,968                 |                                |                                |                              | \$20,216,898                 |                            |                     |                              | \$71,667,866                 |                            |                     |
| 35       | 5/1/2010               |                              | \$52,327,090                 |                                |                                |                              | \$23,520,573                 |                            |                     |                              | \$75,847,663                 |                            |                     |
| 36       | 5/8/2010               |                              | \$53,214,412                 |                                |                                |                              | \$16,241,207                 |                            |                     |                              | \$69,455,619                 |                            |                     |
| 37       | 5/15/2010              |                              | \$50,785,227                 |                                |                                |                              | \$15,990,544                 |                            |                     |                              | \$66,775,771                 |                            |                     |
| 38       | 5/22/2010              |                              | \$56,567,077                 |                                |                                |                              | \$15,874,447                 |                            |                     |                              | \$72,441,524                 |                            |                     |
| 39       | 5/29/2010              |                              | \$55,359,239                 |                                |                                |                              | \$16,040,196                 |                            |                     |                              | \$71,399,435                 |                            |                     |
| 40       | 6/5/2010               |                              | \$60,250,125                 |                                |                                |                              | \$16,301,599                 |                            |                     |                              | \$76,551,724                 |                            |                     |
| 41       | 6/12/2010              |                              | \$54,979,517                 |                                |                                |                              | \$16,143,215                 |                            |                     |                              | \$71,122,732                 |                            |                     |
| 42       | 6/19/2010              |                              | \$53,109,433                 |                                |                                |                              | \$16,357,924                 |                            |                     |                              | \$69,467,357                 |                            |                     |