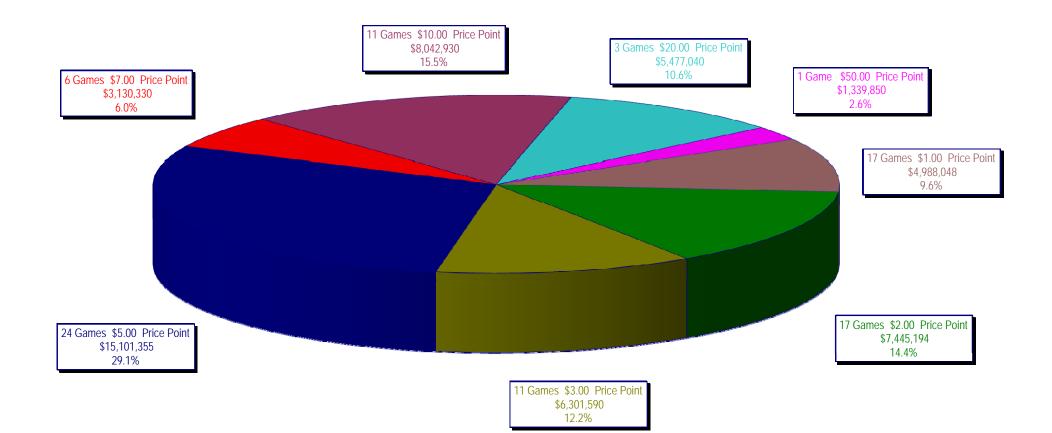

#### Texas Lottery Commission Instant Tickets by Price Point Sales, Prize Expense, Sales Contribution and Payout Percentage With Year Over Year Changes Unaudited

| Fiscal Year | Price<br>Point     | # of<br>Active<br>Games | FY<br>Sales               | % of<br>Instant<br>Ticket<br>Sales | Year over<br>Year<br>Change in<br>Sales | FY<br>Prize<br>Expense    | Year over<br>Year<br>Change in<br>Prize<br>Expense | FY<br>Sales<br>Contribution | Year over<br>Year Change<br>in<br>Contribution | Average<br>Prize<br>Payout % | Year over<br>Year<br>Change in<br>Payout % |
|-------------|--------------------|-------------------------|---------------------------|------------------------------------|-----------------------------------------|---------------------------|----------------------------------------------------|-----------------------------|------------------------------------------------|------------------------------|--------------------------------------------|
| 2009        | \$1.00             | 37                      | 101,677,036               | 8.9%                               |                                         | 61,192,727                |                                                    | 40,484,309                  |                                                | 60.2%                        | 0.1%                                       |
| thru        | \$2.00             | 32                      | 196,835,681               | 17.3%                              |                                         | 127,644,321               |                                                    | 69,191,360                  |                                                | 64.8%                        | -0.7%                                      |
| 1/31/2009   | \$3.00             | 14                      | 122,750,085               | 10.8%                              |                                         | 80,691,674                |                                                    | 42,058,411                  |                                                | 65.7%                        | 0.0%                                       |
|             | \$5.00             | 36                      | 352,094,869               | 30.9%                              |                                         | 239,466,989               |                                                    | 112,627,880                 |                                                | 68.0%                        | 0.1%                                       |
|             | \$7.00             | 6                       | 49,688,443                | 4.4%                               |                                         | 33,793,956                |                                                    | 15,894,487                  |                                                | 68.0%                        | 0.0%                                       |
|             | \$10.00            | 14                      | 152,317,480               | 13.4%                              |                                         | 106,598,840               |                                                    | 45,718,640                  |                                                | 70.0%                        | 0.0%                                       |
|             | \$20.00            | 7                       | 107,201,760               | 9.4%                               |                                         | 76,937,721                |                                                    | 30,264,039                  |                                                | 71.8%                        | 0.0%                                       |
|             | \$25.00            | 1                       | 2,373,975                 | 0.2%                               |                                         | 1,726,707                 |                                                    | 647,268                     |                                                | 72.7%                        | 0.2%                                       |
|             | \$30.00            | 3                       | 9,647,100                 | 0.8%                               |                                         | 6,990,843                 |                                                    | 2,656,257                   |                                                | 72.5%                        | 0.1%                                       |
|             | \$50.00            | 3                       | 45,982,600                | 4.0%                               |                                         | 33,240,716                |                                                    | 12,741,884                  |                                                | 72.3%                        | 0.2%                                       |
| Total       |                    | 153                     | \$1,140,569,029           |                                    |                                         | \$768,284,494             |                                                    | \$372,284,535               |                                                | 67.4%                        | -0.5%                                      |
| 2010        | \$1.00             | 31                      | 97,502,195                | 8.5%                               |                                         | 58,605,721                |                                                    | 38,896,474                  |                                                | 60.1%                        | 0.0%                                       |
| thru        | \$2.00             | 34                      | 163,821,506               | 14.4%                              |                                         | 108,070,719               |                                                    | 55,750,787                  |                                                | 66.0%                        | 1.3%                                       |
| 1/30/2010   | \$3.00             | 15                      | 142,027,407               | 12.5%                              |                                         | 93,380,394                |                                                    | 48,647,013                  |                                                | 65.7%                        | 0.2%                                       |
|             | \$5.00             | 36                      | 329,956,268               | 28.9%                              |                                         | 224,171,123               |                                                    | 105,785,145                 |                                                | 67.9%                        | -0.1%                                      |
|             | \$7.00             | 6                       | 46,142,194                | 4.0%                               |                                         | 31,375,127                |                                                    | 14,767,067                  |                                                | 68.0%                        | 0.0%                                       |
|             | \$10.00            | 13                      | 168,438,760               | 14.8%                              |                                         | 117,822,700               |                                                    | 50,616,060                  |                                                | 69.9%                        | 0.0%                                       |
|             | \$20.00            | 5                       | 163,146,100               | 14.3%                              |                                         | 121,801,448               |                                                    | 41,344,652                  |                                                | 74.7%                        | 2.1%                                       |
|             | \$25.00            | 0                       | -                         | 0.0%                               |                                         | -                         |                                                    | -                           |                                                | 0.0%                         | -100.0%                                    |
|             | \$30.00            | 0                       | -                         | 0.0%                               |                                         | -                         |                                                    | -                           |                                                | 0.0%                         | -100.0%                                    |
|             | \$50.00            | 2                       | 29,595,750                | 2.6%                               |                                         | 22,925,379                |                                                    | 6,670,371                   |                                                | 77.5%                        | 3.9%                                       |
| Total       |                    | 142                     | \$1,140,630,180           |                                    |                                         | \$778,152,612             |                                                    | \$362,477,568               |                                                | 68.2%                        | 0.7%                                       |
| Variance    | \$1.00             | -6                      | -4,174,841                |                                    | -4.1%                                   | -2,587,006                | -4.2%                                              | -1,587,835                  | -3.9%                                          | -0.08%                       |                                            |
| 2010 to     | \$2.00             | 2                       | -33,014,175               |                                    | -16.8%                                  | -19,573,602               | -15.3%                                             | -13,440,573                 | -19.4%                                         | 1.12%                        |                                            |
| 2009        | \$3.00             | 1                       | 19,277,322                |                                    | 15.7%                                   | 12,688,720                | 15.7%                                              | 6,588,602                   | 15.7%                                          | 0.01%                        |                                            |
|             | \$5.00             | 0                       | -22,138,601               |                                    | -6.3%                                   | -15,295,867               | -6.4%                                              | -6,842,734                  | -6.1%                                          | -0.07%                       |                                            |
|             | \$7.00             | 0                       | -3,546,249                |                                    | -7.1%                                   | -2,418,829                | -7.2%                                              | -1,127,420                  | -7.1%                                          | -0.02%                       |                                            |
|             | \$10.00            | -1                      | 16,121,280                |                                    | 10.6%                                   | 11,223,860                | 10.5%                                              | 4,897,420                   | 10.7%                                          | -0.03%                       |                                            |
|             | \$20.00            | -2                      | 55,944,340                |                                    | 52.2%                                   | 44,863,727                | 58.3%                                              | 11,080,613                  | 36.6%                                          | 2.89%                        |                                            |
|             | \$25.00<br>\$30.00 | -1<br>-3                | -2,373,975<br>-9,647,100  |                                    | -100.0%<br>-100.0%                      | -1,726,707<br>-6,990,843  | -100.0%<br>-100.0%                                 | -647,268<br>-2,656,257      | -100.0%<br>-100.0%                             | -72.73%<br>-72.47%           |                                            |
|             | \$30.00            | -3<br>-1                | -9,647,100<br>-16,386,850 |                                    | - 100.0%<br>-35.6%                      | -0,990,843<br>-10,315,337 | -100.0%                                            | -2,656,257<br>-6,071,513    | -100.0%<br>-47.7%                              | -72.47%                      |                                            |
| Total       | ψ30.00             | -11                     | \$61,151                  |                                    | -33.0%                                  | \$9,868,118               | -31.0%                                             | -\$9,806,967                | -47.7%                                         | 0.86%                        |                                            |