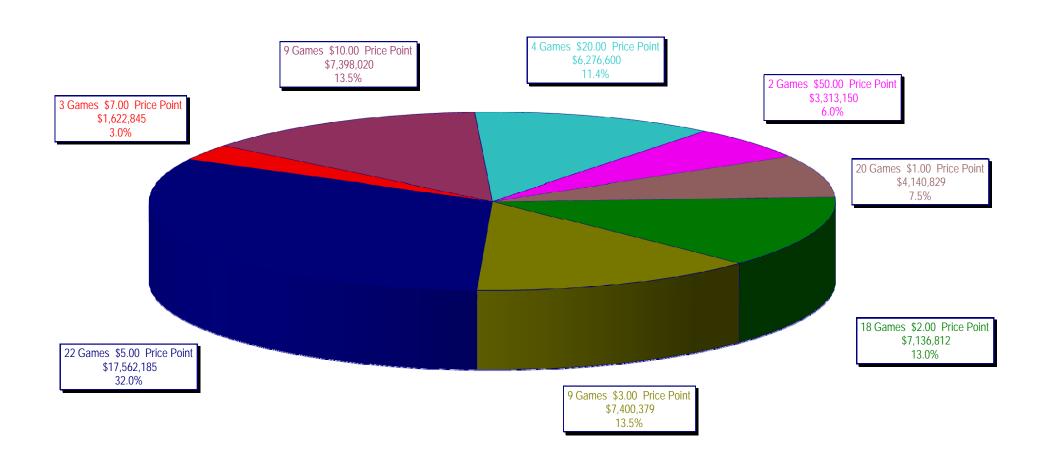

## Texas Lottery Commission Instant Tickets by Price Point

## Sales, Prize Expense, Sales Contribution and Payout Percentage With Year Over Year Changes Unaudited

| Fiscal Year | Price<br>Point | # of<br>Active<br>Games | FY<br>Sales     | % of<br>Instant<br>Ticket<br>Sales | Year over<br>Year<br>Change in<br>Sales | Prize<br>Expense | Year over<br>Year<br>Change in<br>Prize<br>Expense | FY<br>Sales<br>Contribution | Year over<br>Year Change<br>in<br>Contribution | Average<br>Prize<br>Payout % | Year over<br>Year<br>Change in<br>Payout % |
|-------------|----------------|-------------------------|-----------------|------------------------------------|-----------------------------------------|------------------|----------------------------------------------------|-----------------------------|------------------------------------------------|------------------------------|--------------------------------------------|
| 2009        | \$1.00         | 41                      | 154,299,938     | 8.8%                               |                                         | 92,789,746       |                                                    | 61,510,192                  |                                                | 60.1%                        | 0.1%                                       |
| thru        | \$2.00         | 38                      | 303,849,666     | 17.2%                              |                                         | 198,057,527      |                                                    | 105,792,139                 |                                                | 65.2%                        | -0.1%                                      |
| 4/18/2009   | \$3.00         | 16                      | 184,574,889     | 10.5%                              |                                         | 121,195,615      |                                                    | 63,379,274                  |                                                | 65.7%                        | -0.1%                                      |
|             | \$5.00         | 41                      | 541,266,999     | 30.7%                              |                                         | 368,107,986      |                                                    | 173,159,013                 |                                                | 68.0%                        | 0.1%                                       |
|             | \$7.00         | 7                       | 87,615,367      | 5.0%                               |                                         | 59,583,918       |                                                    | 28,031,449                  |                                                | 68.0%                        | 0.0%                                       |
|             | \$10.00        | 18                      | 251,151,000     | 14.2%                              |                                         | 175,728,784      |                                                    | 75,422,216                  |                                                | 70.0%                        | 0.0%                                       |
|             | \$20.00        | 8                       | 156,000,160     | 8.8%                               |                                         | 111,933,485      |                                                    | 44,066,675                  |                                                | 71.8%                        | 0.0%                                       |
|             | \$25.00        | 1                       | 2,372,325       | 0.1%                               |                                         | 1,725,527        |                                                    | 646,798                     |                                                | 72.7%                        | 0.2%                                       |
|             | \$30.00        | 3                       | 10,024,230      | 0.6%                               |                                         | 7,263,928        |                                                    | 2,760,302                   |                                                | 72.5%                        | 0.1%                                       |
|             | \$50.00        | 4                       | 72,118,050      | 4.1%                               |                                         | 52,568,118       |                                                    | 19,549,932                  |                                                | 72.9%                        | 1.0%                                       |
| Total       |                | 177                     | \$1,763,272,624 |                                    |                                         | \$1,188,954,635  |                                                    | \$574,317,989               |                                                | 67.4%                        | -0.3%                                      |
| 2010        | \$1.00         | 35                      | 149,332,491     | 8.4%                               |                                         | 89,770,356       |                                                    | 59,562,135                  |                                                | 60.1%                        | 0.0%                                       |
| thru        | \$2.00         | 36                      | 247,358,113     | 14.0%                              |                                         | 162,228,487      |                                                    | 85,129,626                  |                                                | 65.6%                        | 0.7%                                       |
| 4/17/2010   | \$3.00         | 18                      | 223,435,407     | 12.6%                              |                                         | 146,931,656      |                                                    | 76,503,751                  |                                                | 65.8%                        | 0.3%                                       |
|             | \$5.00         | 41                      | 519,348,146     | 29.3%                              |                                         | 352,671,988      |                                                    | 166,676,158                 |                                                | 67.9%                        | -0.2%                                      |
|             | \$7.00         | 6                       | 72,819,460      | 4.1%                               |                                         | 49,513,199       |                                                    | 23,306,261                  |                                                | 68.0%                        | 0.0%                                       |
|             | \$10.00        | 15                      | 261,517,070     | 14.8%                              |                                         | 182,795,118      |                                                    | 78,721,952                  |                                                | 69.9%                        | -0.1%                                      |
|             | \$20.00        | 6                       | 245,743,680     | 13.9%                              |                                         | 182,634,982      |                                                    | 63,108,698                  |                                                | 74.3%                        | 1.6%                                       |
|             | \$25.00        | 0                       | -               | 0.0%                               |                                         | -                |                                                    | -                           |                                                | 0.0%                         | -100.0%                                    |
|             | \$30.00        | 0                       | -               | 0.0%                               |                                         | -                |                                                    | -                           |                                                | 0.0%                         | -100.0%                                    |
|             | \$50.00        | 3                       | 50,596,700      | 2.9%                               |                                         | 39,213,871       |                                                    | 11,382,829                  |                                                | 77.5%                        | 4.0%                                       |
| Total       |                | 160                     | \$1,770,151,067 |                                    |                                         | \$1,205,759,657  |                                                    | \$564,391,410               |                                                | 68.1%                        | 0.5%                                       |
| Variance    | \$1.00         | -6                      | -4,967,447      |                                    | -3.2%                                   | -3,019,390       | -3.3%                                              | -1,948,057                  | -3.2%                                          | -0.02%                       |                                            |
| 2010 to     | \$2.00         | -2                      | -56,491,553     |                                    | -18.6%                                  | -35,829,040      | -18.1%                                             | -20,662,513                 | -19.5%                                         | 0.40%                        |                                            |
| 2009        | \$3.00         | 2                       | 38,860,518      |                                    | 21.1%                                   | 25,736,041       | 21.2%                                              | 13,124,477                  | 20.7%                                          | 0.10%                        |                                            |
|             | \$5.00         | 0                       | -21,918,853     |                                    | -4.0%                                   | -15,435,999      | -4.2%                                              | -6,482,854                  | -3.7%                                          | -0.10%                       |                                            |
|             | \$7.00         | -1                      | -14,795,907     |                                    | -16.9%                                  | -10,070,718      | -16.9%                                             | -4,725,189                  | -16.9%                                         | -0.01%                       |                                            |
|             | \$10.00        | -3                      | 10,366,070      |                                    | 4.1%                                    | 7,066,334        | 4.0%                                               | 3,299,736                   | 4.4%                                           | -0.07%                       |                                            |
|             | \$20.00        | -2                      | 89,743,520      |                                    | 57.5%                                   | 70,701,497       | 63.2%                                              | 19,042,023                  | 43.2%                                          | 2.57%                        |                                            |
|             | \$25.00        | -1                      | -2,372,325      |                                    | -100.0%                                 | -1,725,527       | -100.0%                                            | -646,798                    | -100.0%                                        | -72.74%                      |                                            |
|             | \$30.00        | -3                      | -10,024,230     |                                    | -100.0%                                 | -7,263,928       | -100.0%                                            | -2,760,302                  | -100.0%                                        | -72.46%                      |                                            |
| Total       | \$50.00        | -1<br>-17               | -21,521,350     |                                    | -29.8%                                  | -13,354,248      | -25.4%                                             | -8,167,102                  | -41.8%                                         | 4.61%                        |                                            |
| rotar       |                | -1/                     | \$6,878,443     |                                    | 0.4%                                    | \$16,805,022     | 1.4%                                               | -\$9,926,579                | -1.7%                                          | 0.69%                        |                                            |

### Sales, Prize Expense, Sales Contribution and Payout Percentage With Year Over Year Changes Unaudited

67.4%

0.7%

|              |             | Note            | es - Instant Ticket Variances |                 |   |               |
|--------------|-------------|-----------------|-------------------------------|-----------------|---|---------------|
|              |             |                 |                               |                 | • |               |
|              |             | FY 2010         |                               | FY 2009         |   | Difference    |
| Sales        | \$1 - \$7   | \$1,212,293,617 |                               | \$1,271,606,859 |   | -\$59,313,242 |
| Prize Exp.   | \$1 - \$7   | \$801,115,687   |                               | \$839,734,793   |   | -\$38,619,106 |
| Sales Cont.  | \$1 - \$7   | \$411,177,930   |                               | \$431,872,066   |   | -\$20,694,136 |
| Prize Exp. % | \$1 - \$7   | 66.1%           |                               | 66.0%           |   | 0.0%          |
|              |             |                 |                               |                 |   |               |
|              |             | FY 2010         |                               | FY 2009         |   | Difference    |
| Sales        | \$10 - \$50 | \$557,857,450   |                               | \$491,665,765   |   | \$66,191,685  |
| Prize Exp.   | \$10 - \$50 | \$404,643,971   |                               | \$349,219,843   |   | \$55,424,128  |
| Sales Cont.  | \$10 - \$50 | \$153,213,479   |                               | \$142,445,922   |   | \$10,767,557  |
| Prize Exp. % | \$10 - \$50 | 72.5%           |                               | 71.0%           |   | 1.5%          |
|              |             |                 |                               |                 |   |               |
|              |             | FY 2010         |                               | FY 2009         |   | Difference    |
| Sales        | Instant     | \$1,770,151,067 |                               | \$1,763,272,624 |   | \$6,878,443   |
| Prize Exp.   | Instant     | \$1,205,759,657 |                               | \$1,188,954,635 |   | \$16,805,022  |
| Sales Cont.  | Instant     | \$564,391,410   |                               | \$574,317,989   |   | -\$9,926,579  |

68.1%

Prize Exp. %

Instant

|                 |             | FY 2010         | FY 2009         | Difference    |
|-----------------|-------------|-----------------|-----------------|---------------|
| Sales           | \$1 - \$10  | \$1,473,810,687 | \$1,522,757,859 | -\$48,947,172 |
| Prize Exp.      | \$1 - \$10  | \$983,910,805   | \$1,015,463,576 | -\$31,552,772 |
| Sales Cont.     | \$1 - \$10  | \$489,899,882   | \$507,294,283   | -\$17,394,400 |
| Prize Exp. %    | \$1 - \$10  | 66.8%           | 66.7%           | 0.1%          |
| 1 1120 2.401 70 | 7. 7.0      | 00.070          | 35.776          | 61176         |
|                 |             | FY 2010         | FY 2009         | Difference    |
| Sales           | \$20 - \$50 | \$296,340,380   | \$240,514,765   | \$55,825,615  |
| Prize Exp.      | \$20 - \$50 | \$221,848,853   | \$173,491,059   | \$48,357,794  |
| Sales Cont.     | \$20 - \$50 | \$74,491,527    | \$67,023,706    | \$7,467,821   |
| Prize Exp. %    | \$20 - \$50 | 74.9%           | 72.1%           | 2.7%          |
|                 | •           |                 |                 |               |
|                 |             | FY 2010         | FY 2009         | Difference    |
| Sales           | Instant     | \$1,770,151,067 | \$1,763,272,624 | \$6,878,443   |
| Prize Exp.      | Instant     | \$1,205,759,657 | \$1,188,954,635 | \$16,805,022  |
| Sales Cont.     | Instant     | \$564,391,410   | \$574,317,989   | -\$9,926,579  |
| Prize Exp. %    | Instant     | 68.1%           | 67.4%           | 0.7%          |