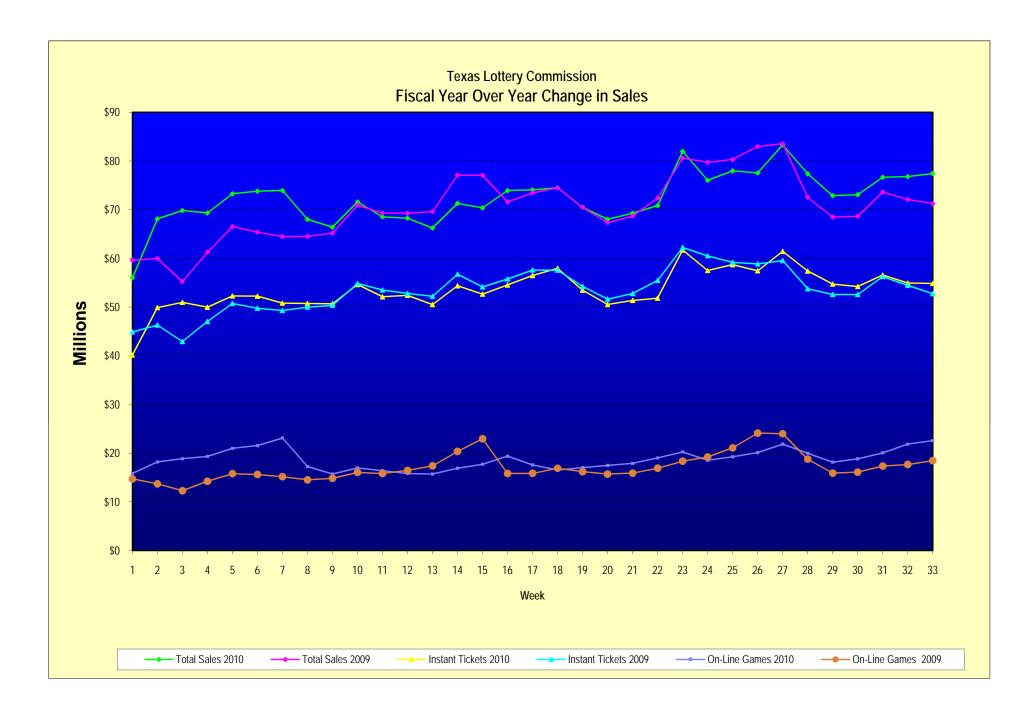

## Texas Lottery Commission Fiscal Year Over Year Change in Sales Unaudited FY 2010 Compared to FY 2009

|          |                          |                              | INSTANT TIC                  | KETS                           |                  |                              | ON-LINE GA                   | AMES                           |                 | TOTAL SALES                  |                              |                                |                |  |  |  |
|----------|--------------------------|------------------------------|------------------------------|--------------------------------|------------------|------------------------------|------------------------------|--------------------------------|-----------------|------------------------------|------------------------------|--------------------------------|----------------|--|--|--|
|          | FY 2010                  |                              |                              |                                |                  |                              |                              |                                | % change -      |                              |                              |                                | % change -     |  |  |  |
| Mode     | Week                     | FY 2010                      | FY 2009                      | Difference                     | % change -       | FY 2010                      | FY 2009                      | Difference                     | Cumulative      | FY 2010                      | FY 2009                      | Difference                     | Cumulative     |  |  |  |
| Week     | Ending                   | FY 2010                      | FY 2009                      | Difference                     | Cumulative Sales | F Y 2010                     | FY 2009                      | Dillerence                     | Sales           | F Y 2010                     | FY 2009                      | Difference                     | Sales          |  |  |  |
|          |                          |                              |                              |                                |                  |                              |                              |                                |                 |                              |                              |                                |                |  |  |  |
| 1        | 9/5/2009**               | \$40,148,241                 | \$44,890,104                 | (\$4,741,863)                  | -10.6%           | \$15,859,194                 | \$14,722,011                 | \$1,137,184                    | 7.7%            | \$56,007,435                 | \$59,612,115                 | (\$3,604,680)                  | -6.0%          |  |  |  |
| 2        | 9/12/2009                | \$49,896,100                 | \$46,309,551                 | \$3,586,549                    | 7.7%             | \$18,206,315                 | \$13,704,860                 | \$4,501,455                    | 32.8%           | \$68,102,415                 | \$60,014,411                 | \$8,088,004                    | 13.5%          |  |  |  |
| 3        | 9/19/2009                | \$50,971,937                 | \$42,923,171                 | \$8,048,766                    | 18.8%            | \$18,859,622                 | \$12,291,263                 | \$6,568,359                    | 53.4%           | \$69,831,559                 | \$55,214,434                 | \$14,617,125                   | 26.5%          |  |  |  |
| 4        | 9/26/2009                | \$49,975,243                 | \$47,042,801                 | \$2,932,442                    | 6.2%             | \$19,345,435                 | \$14,222,339                 | \$5,123,096                    | 36.0%           | \$69,320,678                 | \$61,265,140                 | \$8,055,538                    | 13.1%          |  |  |  |
| 5        | 10/3/2009                | \$52,283,569                 | \$50,747,162                 | \$1,536,407                    | 3.0%             | \$20,991,695                 | \$15,784,472                 | \$5,207,223                    | 33.0%           | \$73,275,264                 | \$66,531,634                 | \$6,743,630                    | 10.1%          |  |  |  |
| 6        | 10/10/2009               | \$52,238,261                 | \$49,763,789                 | \$2,474,472                    | 5.0%             | \$21,547,439                 | \$15,622,498                 | \$5,924,941                    | 37.9%           | \$73,785,700                 | \$65,386,287                 | \$8,399,413                    | 12.8%          |  |  |  |
| /        | 10/17/2009               | \$50,806,599                 | \$49,299,053                 | \$1,507,546                    | 3.1%             | \$23,114,594                 | \$15,167,940                 | \$7,946,654                    | 52.4%           | \$73,921,193                 | \$64,466,993                 | \$9,454,200                    | 14.7%          |  |  |  |
| 8        | 10/24/2009               | \$50,731,592                 | \$49,977,581                 | \$754,011                      | 1.5%             | \$17,274,411                 | \$14,525,843                 | \$2,748,568                    | 18.9%           | \$68,006,003                 | \$64,503,424                 | \$3,502,579                    | 5.4%           |  |  |  |
| 9        | 10/31/2009               | \$50,684,853                 | \$50,346,542                 | \$338,311                      | 0.7%             | \$15,710,720                 | \$14,838,845                 | \$871,876                      | 5.9%            | \$66,395,573                 | \$65,185,387                 | \$1,210,187                    | 1.9%           |  |  |  |
| 10       | 11/7/2009                | \$54,633,928                 | \$54,860,087                 | (\$226,159)<br>(\$1,375,594)   | -0.4%            | \$16,961,611                 | \$16,057,069                 | \$904,542<br>\$577.530         | 5.6%            | \$71,595,539                 | \$70,917,156                 | \$678,383                      | 1.0%           |  |  |  |
|          | 11/14/2009               | \$52,109,218                 | \$53,484,812                 | (+ - / / /                     | -2.6%            | \$16,407,349                 | \$15,829,819                 | 70,000                         | 3.6%            | \$68,516,567                 | \$69,314,631                 | (\$798,064)                    | -1.2%          |  |  |  |
| 12       | 11/21/2009<br>11/28/2009 | \$52,427,881<br>\$50,519,477 | \$52,806,511<br>\$52,199,741 | (\$378,630)                    | -0.7%<br>-3.2%   | \$15,829,561<br>\$15,710,447 | \$16,460,748<br>\$17,397,576 | (\$631,187)                    | -3.8%<br>-9.7%  | \$68,257,442<br>\$66,229,924 | \$69,267,259<br>\$69,597,317 | (\$1,009,817)                  | -1.5%<br>-4.8% |  |  |  |
|          | 12/5/2009                | \$50,519,477                 |                              | (\$1,680,264)                  | -3.2%            | \$15,710,447                 | \$17,397,576                 | (\$1,687,129)                  | -9.7%<br>-17.0% | \$00,229,924<br>\$71,281,789 | \$77,095,640                 | (\$3,367,393)                  | -4.8%<br>-7.5% |  |  |  |
| 14<br>15 | 12/5/2009                | \$52,654,632                 | \$56,731,851<br>\$54,109,617 | (\$2,355,403)<br>(\$1,454,985) | -4.2%<br>-2.7%   | \$16,905,341                 | \$20,363,789                 | (\$3,458,449)<br>(\$5,225,533) | -17.0%          | \$70,381,327                 | \$77,095,640                 | (\$5,813,852)<br>(\$6,680,518) | -7.5%          |  |  |  |
| 16       | 12/12/2009               | \$52,654,632                 | \$55,777,328                 | (\$1,434,963)                  | -2.7%            | \$17,726,695                 | \$15,833,517                 | \$3,546,234                    | 22.4%           | \$73,922,544                 | \$77,001,845                 | \$2,311,699                    | 3.2%           |  |  |  |
| 17       | 12/19/2009               | \$56,482,042                 | \$57,597,885                 | (\$1,234,535)                  | -2.2%            | \$17,582,779                 | \$15,851,771                 | \$1,731,009                    | 10.9%           | \$73,922,544                 | \$73,449,656                 | \$2,311,699<br>\$615,166       | 0.8%           |  |  |  |
| 18       | 1/2/2010                 | \$57,952,304                 | \$57,582,115                 | \$370,189                      | 0.6%             | \$16,542,885                 | \$16,900,028                 | (\$357,143)                    | -2.1%           | \$74,495,189                 | \$73,449,636                 | \$13,047                       | 0.8%           |  |  |  |
| 19       | 1/9/2010                 | \$53,471,476                 | \$54,250,945                 | (\$779,469)                    | -1.4%            | \$17,025,616                 | \$16,203,220                 | \$822,396                      | 5.1%            | \$70,497,092                 | \$70,454,165                 | \$42,927                       | 0.0%           |  |  |  |
| 20       | 1/16/2010                | \$50,524,929                 | \$51,625,339                 | (\$1,100,410)                  | -2.1%            | \$17,489,048                 | \$15,701,605                 | \$1,787,443                    | 11.4%           | \$68,013,977                 | \$67,326,944                 | \$687,033                      | 1.0%           |  |  |  |
| 21       | 1/23/2010                | \$51,372,320                 | \$52,789,573                 | (\$1,417,253)                  | -2.7%            | \$17,908,259                 | \$15,897,473                 | \$2,010,786                    | 12.6%           | \$69,280,579                 | \$68,687,046                 | \$593,533                      | 0.9%           |  |  |  |
| 22       | 1/30/2010                | \$51,826,337                 | \$55,453,471                 | (\$3,627,134)                  | -6.5%            | \$19,026,658                 | \$16,908,272                 | \$2,118,386                    | 12.5%           | \$70,852,995                 | \$72,361,743                 | (\$1.508.749)                  | -2.1%          |  |  |  |
| 23       | 2/6/2010                 | \$61,705,135                 | \$62,247,711                 | (\$542.576)                    | -0.9%            | \$20,262,181                 | \$18,354,314                 | \$1,907,868                    | 10.4%           | \$81,967,316                 | \$80,602,025                 | \$1,365,292                    | 1.7%           |  |  |  |
| 24       | 2/13/2010                | \$57,505,343                 | \$60,509,056                 | (\$3,003,713)                  | -5.0%            | \$18,530,781                 | \$19,218,078                 | (\$687.297)                    | -3.6%           | \$76.036.124                 | \$79.727.134                 | (\$3,691,010)                  | -4.6%          |  |  |  |
| 25       | 2/20/2010                | \$58,716,226                 | \$59,194,623                 | (\$478,397)                    | -0.8%            | \$19,257,668                 | \$21,098,199                 | (\$1,840,531)                  | -8.7%           | \$77,973,894                 | \$80,292,822                 | (\$2,318,928)                  | -2.9%          |  |  |  |
| 26       | 2/27/2010                | \$57,442,427                 | \$58,857,216                 | (\$1,414,789)                  | -2.4%            | \$20,116,011                 | \$24,116,924                 | (\$4,000,914)                  | -16.6%          | \$77,558,438                 | \$82,974,140                 | (\$5,415,703)                  | -6.5%          |  |  |  |
| 27       | 3/6/2010                 | \$61,437,946                 | \$59,552,257                 | \$1,885,689                    | 3.2%             | \$21,859,136                 | \$23,995,136                 | (\$2,136,000)                  | -8.9%           | \$83,297,082                 | \$83,547,393                 | (\$250,311)                    | -0.3%          |  |  |  |
| 28       | 3/13/2010                | \$57,400,063                 | \$53,754,084                 | \$3,645,979                    | 6.8%             | \$19,979,112                 | \$18,769,831                 | \$1,209,281                    | 6.4%            | \$77,379,175                 | \$72,523,915                 | \$4,855,260                    | 6.7%           |  |  |  |
| 29       | 3/20/2010                | \$54,714,545                 | \$52,581,107                 | \$2,133,438                    | 4.1%             | \$18,159,358                 | \$15,903,038                 | \$2,256,320                    | 14.2%           | \$72,873,903                 | \$68,484,145                 | \$4,389,758                    | 6.4%           |  |  |  |
| 30       | 3/27/2010                | \$54,229,797                 | \$52,560,961                 | \$1,668,836                    | 3.2%             | \$18,841,604                 | \$16,094,933                 | \$2,746,671                    | 17.1%           | \$73,071,401                 | \$68,655,894                 | \$4,415,507                    | 6.4%           |  |  |  |
| 31       | 4/3/2010                 | \$56,585,236                 | \$56,249,759                 | \$335,477                      | 0.6%             | \$20,062,318                 | \$17,357,002                 | \$2,705,316                    | 15.6%           | \$76,647,554                 | \$73,606,761                 | \$3,040,793                    | 4.1%           |  |  |  |
| 32       | 4/10/2010                | \$54,933,349                 | \$54,440,987                 | \$492,362                      | 0.9%             | \$21,849,425                 | \$17,660,600                 | \$4,188,825                    | 23.7%           | \$76,782,774                 | \$72,101,587                 | \$4,681,187                    | 6.5%           |  |  |  |
| 33       | 4/17/2010                | \$54,850,820                 | \$52,755,834                 | \$2,094,986                    | 4.0%             | \$22,579,780                 | \$18,469,585                 | \$4,110,195                    | 22.3%           | \$77,430,600                 | \$71,225,419                 | \$6,205,181                    | 8.7%           |  |  |  |
| 34       | 4/24/2010                |                              | \$51,450,968                 |                                |                  |                              | \$20,216,898                 |                                |                 |                              | \$71,667,866                 |                                |                |  |  |  |
| 35       | 5/1/2010                 |                              | \$52,327,090                 | ·                              |                  |                              | \$23,520,573                 |                                |                 |                              | \$75,847,663                 |                                |                |  |  |  |
| 36       | 5/8/2010                 |                              | \$53,214,412                 |                                |                  |                              | \$16,241,207                 |                                |                 |                              | \$69,455,619                 |                                |                |  |  |  |
| 37       | 5/15/2010                |                              | \$50,785,227                 |                                |                  |                              | \$15,990,544                 |                                |                 |                              | \$66,775,771                 |                                |                |  |  |  |
| 38       | 5/22/2010                |                              | \$56,567,077                 |                                |                  |                              | \$15,874,447                 |                                |                 |                              | \$72,441,524                 |                                |                |  |  |  |
| 39       | 5/29/2010                |                              | \$55,359,239                 |                                |                  |                              | \$16,040,196                 |                                |                 |                              | \$71,399,435                 |                                |                |  |  |  |
| 40       | 6/5/2010                 |                              | \$60,250,125                 |                                |                  |                              | \$16,301,599                 |                                |                 |                              | \$76,551,724                 |                                |                |  |  |  |
| 41       | 6/12/2010                |                              | \$54,979,517                 |                                |                  |                              | \$16,143,215                 |                                |                 |                              | \$71,122,732                 |                                |                |  |  |  |
| 42       | 6/19/2010                |                              | \$53,109,433                 |                                |                  |                              | \$16,357,924                 |                                |                 |                              | \$69,467,357                 |                                |                |  |  |  |

## Texas Lottery Commission Fiscal Year Over Year Change in Sales Unaudited FY 2010 Compared to FY 2009

|           |                           |                 | INSTANT TIC     | KETS        |                                |               | ON-LINE GA                | AMES         |                                   | TOTAL SALES     |                 |              |                                   |  |  |  |
|-----------|---------------------------|-----------------|-----------------|-------------|--------------------------------|---------------|---------------------------|--------------|-----------------------------------|-----------------|-----------------|--------------|-----------------------------------|--|--|--|
| Week      | FY 2010<br>Week<br>Ending | FY 2010         | FY 2009         | Difference  | % change -<br>Cumulative Sales | FY 2010       | FY 2009                   | Difference   | % change -<br>Cumulative<br>Sales | FY 2010         | FY 2009         | Difference   | % change -<br>Cumulative<br>Sales |  |  |  |
| week      | Enailig                   | F1 2010         | F1 2009         | Dillerence  | Cultivative Sales              | F1 2010       | F1 2009                   | Dillerence   | Sales                             | F1 2010         | FT 2009         | Dillerence   | Sales                             |  |  |  |
| 43        | 6/26/2010                 |                 | \$53,431,083    |             |                                |               | \$16,786,203              |              |                                   |                 | \$70,217,286    |              |                                   |  |  |  |
| 44        | 7/3/2010                  |                 | \$55,518,615    |             |                                |               | \$18,292,421              |              |                                   |                 | \$73,811,036    |              |                                   |  |  |  |
| 45        | 7/10/2010                 |                 | \$53,004,390    |             |                                |               | \$17,842,530              |              |                                   |                 | \$70,846,920    |              |                                   |  |  |  |
| 46        | 7/17/2010                 |                 | \$52,498,940    |             |                                |               | \$16,138,341              |              |                                   |                 | \$68,637,281    |              |                                   |  |  |  |
| 47        | 7/24/2010                 |                 | \$51,550,731    |             |                                |               | \$16,748,137              |              |                                   |                 | \$68,298,868    |              |                                   |  |  |  |
| 48        | 7/31/2010                 |                 | \$51,893,977    |             |                                |               | \$18,065,180              |              |                                   |                 | \$69,959,157    |              |                                   |  |  |  |
| 49        | 8/7/2010                  |                 | \$54,506,395    |             |                                |               | \$19,258,117              |              |                                   |                 | \$73,764,512    |              |                                   |  |  |  |
| 50        | 8/14/2010                 |                 | \$51,766,530    |             |                                |               | \$20,828,293              |              |                                   |                 | \$72,594,823    |              |                                   |  |  |  |
| 51        | 8/21/2010                 |                 | \$51,909,040    |             |                                |               | \$24,913,396              |              |                                   |                 | \$76,822,436    |              |                                   |  |  |  |
| 52        | 8/28/2010                 |                 | \$50,848,517    |             |                                |               | \$35,661,563              |              |                                   |                 | \$86,510,080    |              |                                   |  |  |  |
| 53        |                           |                 | \$13,288,367    |             |                                |               | \$3,085,816               |              |                                   |                 | \$16,374,183    |              |                                   |  |  |  |
|           |                           |                 |                 |             |                                |               |                           |              |                                   |                 |                 |              |                                   |  |  |  |
| Total thr | u Current Week            | \$1,770,151,067 | \$1,763,272,624 | \$6,878,443 | 0.4%                           | \$616,902,791 | \$564,274,820             | \$52,627,971 | 9.3%                              | \$2,387,053,858 | \$2,327,547,444 | \$59,506,414 | 2.6%                              |  |  |  |
|           |                           |                 |                 | ·           |                                |               |                           |              |                                   |                 |                 |              |                                   |  |  |  |
| Fisca     | al Year Total             | \$1,770,151,067 | \$2,791,532,297 |             |                                | \$616,902,791 | \$928,581,414             |              |                                   | \$2,387,053,858 | \$3,720,113,711 |              |                                   |  |  |  |
| 11300     | ar roar rotar             | ψ1,770,101,007  | Ψ2,171,002,271  |             |                                | ψ010,702,771  | Ψ720,001, <del>1</del> 11 |              | <u> </u>                          | \$2,007,000,000 | ψ0,720,110,711  |              | l                                 |  |  |  |