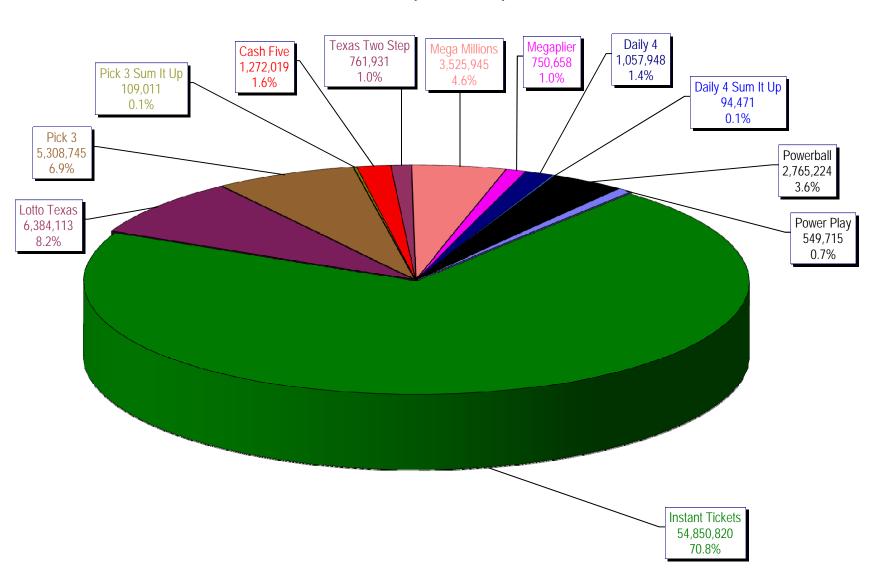

# Texas Lottery Commission Weekly Sales Summary & Comparison to Previous Week Unaudited

|                    | Week Ending<br>04/17/2010 |              | Week Ending<br>04/10/2010 |              |            |          |
|--------------------|---------------------------|--------------|---------------------------|--------------|------------|----------|
|                    |                           | % of         |                           | % of         |            |          |
|                    | THIS WEEK                 | <u>Sales</u> | LAST WEEK                 | <u>Sales</u> | \$ change  | % change |
| Total Sales        | \$77,430,600              |              | \$76,782,774              |              | \$647,826  | 0.84%    |
|                    |                           |              |                           |              |            |          |
| Instant Tickets    | \$54,850,820              | 70.8%        | \$54,933,349              | 71.5%        | -\$82,529  | -0.15%   |
| Lotto Texas        | \$6,384,113               | 8.2%         | \$6,482,975               | 8.4%         | -\$98,862  | -1.52%   |
| Pick 3             | \$5,308,745               | 6.9%         | \$5,377,072               | 7.0%         | -\$68,327  | -1.27%   |
| Pick 3 Sum It Up   | \$109,011                 | 0.1%         | \$113,149                 | 0.1%         | -\$4,138   | -3.66%   |
| Cash Five          | \$1,272,019               | 1.6%         | \$1,285,489               | 1.7%         | -\$13,470  | -1.05%   |
| Texas Two Step     | \$761,931                 | 1.0%         | \$1,298,097               | 1.7%         | -\$536,166 | -41.30%  |
| Mega Millions      | \$3,525,945               | 4.6%         | \$2,951,164               | 3.8%         | \$574,781  | 19.48%   |
| Megaplier          | \$750,658                 | 1.0%         | \$670,723                 | 0.9%         | \$79,935   | 11.92%   |
| Daily 4            | \$1,057,948               | 1.4%         | \$1,055,268               | 1.4%         | \$2,681    | 0.25%    |
| Daily 4 Sum It Up  | \$94,471                  | 0.1%         | \$96,328                  | 0.1%         | -\$1,857   | -1.93%   |
| Powerball          | \$2,765,224               | 3.6%         | \$2,066,088               | 2.7%         | \$699,136  | 33.84%   |
| Power Play         | \$549,715                 | 0.7%         | \$453,074                 | 0.6%         | \$96,641   | 21.33%   |
| Total Online Sales | \$22,579,780              |              | \$21,849,425              |              | \$730,355  | 3.34%    |