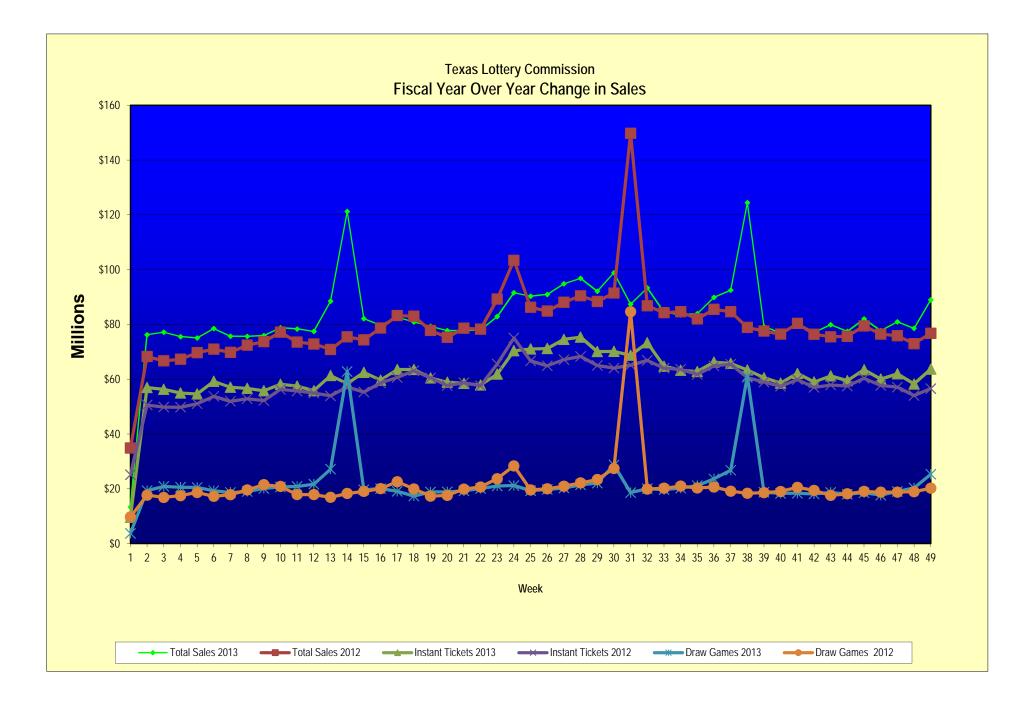

#### Texas Lottery Commission Fiscal Year Over Year Change in Sales Unaudited FY 2013 Compared to FY 2012

|          |                       |                              | INSTANT TIC                  | KETS                       |                                |                              | DRAW GA                      | MES                        |                     |                              | TOTAL SAL                    | ES                         |                     |
|----------|-----------------------|------------------------------|------------------------------|----------------------------|--------------------------------|------------------------------|------------------------------|----------------------------|---------------------|------------------------------|------------------------------|----------------------------|---------------------|
|          | FY 2013               |                              |                              |                            |                                |                              |                              |                            | % change -          |                              |                              |                            | % change -          |
| Week     | Week<br>Ending        | FY 2013                      | FY 2012                      | Difference                 | % change -<br>Cumulative Sales | FY 2013                      | FY 2012                      | Difference                 | Cumulative<br>Sales | FY 2013                      | FY 2012                      | Difference                 | Cumulative<br>Sales |
| moon     | Linding               |                              |                              | Dimoronico                 | oundianto outoo                |                              |                              | Billoronoo                 | Guido               | 112010                       |                              | Dilloronoo                 | Guios               |
| 1        | 9/1/2012**            | \$9.611.328                  | \$25,147,181                 | (\$15.535.853)             | -61.8%                         | \$3.712.535                  | \$9,704,561                  | (\$5.992.026)              | -61.7%              | \$13,323,863                 | \$34.851.742                 | (\$21.527.879)             | -61.8%              |
| 2        | 9/8/2012              | \$56,941,761                 | \$50,591,068                 | \$6,350,693                | 12.6%                          | \$19.305.417                 | \$17,681,853                 | \$1,623,564                | 9.2%                | \$76,247,178                 | \$68,272,921                 | \$7.974.257                | 11.7%               |
| 3        | 9/15/2012             | \$56,302,875                 | \$49,835,063                 | \$6,467,812                | 13.0%                          | \$20.857.230                 | \$16,842,326                 | \$4,014,904                | 23.8%               | \$77,160,105                 | \$66.677.389                 | \$10,482,716               | 15.7%               |
| 4        | 9/22/2012             | \$54,974,438                 | \$49,777,138                 | \$5,197,300                | 10.4%                          | \$20,570,277                 | \$17,504,800                 | \$3,065,477                | 17.5%               | \$75,544,715                 | \$67,281,938                 | \$8,262,777                | 12.3%               |
| 5        | 9/29/2012             | \$54,606,674                 | \$51,040,274                 | \$3,566,400                | 7.0%                           | \$20,462,690                 | \$18,653,100                 | \$1,809,591                | 9.7%                | \$75,069,364                 | \$69,693,374                 | \$5,375,991                | 7.7%                |
| 6        | 10/6/2012             | \$59,223,327                 | \$53,715,157                 | \$5,508,170                | 10.3%                          | \$19,279,973                 | \$17,225,680                 | \$2,054,293                | 11.9%               | \$78,503,300                 | \$70,940,837                 | \$7,562,463                | 10.7%               |
| 7        | 10/13/2012            | \$57,075,606                 | \$51,942,121                 | \$5,133,485                | 9.9%                           | \$18,638,467                 | \$17,854,980                 | \$783,487                  | 4.4%                | \$75,714,073                 | \$69,797,101                 | \$5,916,972                | 8.5%                |
| 8        | 10/20/2012            | \$56,630,134                 | \$52,837,769                 | \$3,792,365                | 7.2%                           | \$18,998,943                 | \$19,558,519                 | (\$559,577)                | -2.9%               | \$75,629,077                 | \$72,396,288                 | \$3,232,789                | 4.5%                |
| 9        | 10/27/2012            | \$55,789,743                 | \$52,206,644                 | \$3,583,099                | 6.9%                           | \$20,130,190                 | \$21,504,565                 | (\$1,374,376)              | -6.4%               | \$75,919,933                 | \$73,711,209                 | \$2,208,724                | 3.0%                |
| 10       | 11/3/2012             | \$58,142,777                 | \$56,265,310                 | \$1,877,467                | 3.3%                           | \$20,638,008                 | \$20,870,086                 | (\$232,079)                | -1.1%               | \$78,780,785                 | \$77,135,396                 | \$1,645,389                | 2.1%                |
| 11       | 11/10/2012            | \$57,484,804                 | \$55,682,645                 | \$1,802,159                | 3.2%                           | \$20,862,872                 | \$17,862,404                 | \$3,000,468                | 16.8%               | \$78,347,676                 | \$73,545,049                 | \$4,802,627                | 6.5%                |
| 12       | 11/17/2012            | \$55,805,228                 | \$54,978,079                 | \$827,149                  | 1.5%                           | \$21,660,705                 | \$17,879,985                 | \$3,780,721                | 21.1%               | \$77,465,933                 | \$72,858,064                 | \$4,607,870                | 6.3%                |
| 13       | 11/24/2012            | \$61,331,977                 | \$53,942,448                 | \$7,389,529                | 13.7%                          | \$27,172,853                 | \$16,877,145                 | \$10,295,708               | 61.0%               | \$88,504,830                 | \$70,819,593                 | \$17,685,237               | 25.0%               |
| 14       | 12/1/2012             | \$58,420,598                 | \$57,153,469                 | \$1,267,129                | 2.2%                           | \$62,797,943                 | \$18,298,636                 | \$44,499,307               | 243.2%              | \$121,218,541                | \$75,452,105                 | \$45,766,436               | 60.7%               |
| 15       | 12/8/2012             | \$62,489,745                 | \$55,318,284                 | \$7,171,461                | 13.0%                          | \$19,630,155                 | \$19,033,326                 | \$596,829                  | 3.1%                | \$82,119,900                 | \$74,351,610                 | \$7,768,290                | 10.4%               |
| 16       | 12/15/2012            | \$59,661,880                 | \$58,612,629                 | \$1,049,251                | 1.8%                           | \$20,064,982                 | \$20,045,279                 | \$19,704                   | 0.1%                | \$79,726,862                 | \$78,657,908                 | \$1,068,955                | 1.4%                |
| 17       | 12/22/2012            | \$63,556,886                 | \$60,628,256                 | \$2,928,630                | 4.8%                           | \$19,084,653                 | \$22,572,986                 | (\$3,488,333)              | -15.5%              | \$82,641,539                 | \$83,201,242                 | (\$559,703)                | -0.7%               |
| 18       | 12/29/2012            | \$63,547,886                 | \$63,065,007                 | \$482,879                  | 0.8%                           | \$17,359,874                 | \$19,948,521                 | (\$2,588,647)              | -13.0%              | \$80,907,760                 | \$83,013,528                 | (\$2,105,768)              | -2.5%               |
| 19       | 1/5/2013              | \$60,452,721                 | \$60,479,896                 | (\$27,175)                 | 0.0%                           | \$18,833,047                 | \$17,331,888                 | \$1,501,159                | 8.7%                | \$79,285,768                 | \$77,811,784                 | \$1,473,984                | 1.9%                |
| 20       | 1/12/2013             | \$58,862,997                 | \$57,689,526                 | \$1,173,471                | 2.0%                           | \$18,879,167                 | \$17,568,732                 | \$1,310,435                | 7.5%                | \$77,742,164                 | \$75,258,258                 | \$2,483,906                | 3.3%                |
| 21       | 1/19/2013             | \$58,494,057                 | \$58,704,854                 | (\$210,797)                | -0.4%                          | \$19,258,004                 | \$19,886,540                 | (\$628,537)                | -3.2%               | \$77,752,061                 | \$78,591,394                 | (\$839,334)                | -1.1%               |
| 22       | 1/26/2013             | \$57,871,744                 | \$57,611,325                 | \$260,419                  | 0.5%                           | \$20,093,215                 | \$20,641,697                 | (\$548,483)                | -2.7%               | \$77,964,959                 | \$78,253,022                 | (\$288,064)                | -0.4%               |
| 23       | 2/2/2013              | \$61,846,715                 | \$65,553,366                 | (\$3,706,651)              | -5.7%                          | \$21,032,335                 | \$23,689,855                 | (\$2,657,521)              | -11.2%              | \$82,879,050                 | \$89,243,221                 | (\$6,364,172)              | -7.1%               |
| 24       | 2/9/2013              | \$70,374,906                 | \$75,070,485                 | (\$4,695,579)              | -6.3%                          | \$21,183,638                 | \$28,361,583                 | (\$7,177,945)              | -25.3%              | \$91,558,544                 | \$103,432,068                | (\$11,873,524)             | -11.5%              |
| 25       | 2/16/2013             | \$71,002,438                 | \$66,679,947                 | \$4,322,491                | 6.5%                           | \$19,295,197                 | \$19,588,615                 | (\$293,418)                | -1.5%               | \$90,297,635                 | \$86,268,562                 | \$4,029,073                | 4.7%                |
| 26<br>27 | 2/23/2013<br>3/2/2013 | \$71,203,934<br>\$74,551,567 | \$64,868,899<br>\$67,135,065 | \$6,335,035<br>\$7,416,502 | 9.8%<br>11.0%                  | \$19,729,989<br>\$20,278,327 | \$19,965,388<br>\$20,947,181 | (\$235,399)<br>(\$668,854) | -1.2%               | \$90,933,923<br>\$94,829,894 | \$84,834,287<br>\$88,082,246 | \$6,099,636<br>\$6,747,648 | 7.2%                |
| 27       | 3/9/2013              | \$75,360,138                 | \$68,299,006                 | \$7,416,502<br>\$7,061,132 | 10.3%                          | \$20,278,327                 | \$20,947,181<br>\$22,152,639 | (\$000,854)                | -3.2%               | \$96,807,901                 | \$90,451,645                 | \$6,356,256                | 7.0%                |
| 28       | 3/16/2013             | \$70,065,528                 | \$65,013,692                 | \$5,051,836                | 7.8%                           | \$22,055,563                 | \$22,152,639<br>\$23,351,718 | (\$704,878)                | -5.6%               | \$98,807,901                 | \$90,451,645                 | \$3,755,682                | 4.3%                |
| 30       | 3/23/2013             | \$70,137,284                 | \$64,035,255                 | \$6,102,029                | 9.5%                           | \$28,709,024                 | \$27,416,609                 | \$1,292,415                | 4.7%                | \$98,846,308                 | \$91,451,864                 | \$7,394,444                | 8.1%                |
| 31       | 3/30/2013             | \$68,758,522                 | \$65,135,991                 | \$3.622.531                | 5.6%                           | \$18,597,091                 | \$84,628,987                 | (\$66.031.896)             | -78.0%              | \$97,355,613                 | \$149,764,978                | (\$62,409,365)             | -41.7%              |
| 32       | 4/6/2013              | \$73,270,054                 | \$66,860,957                 | \$6,409,097                | 9.6%                           | \$20,048,992                 | \$19,899,400                 | \$149,592                  | 0.8%                | \$93,319,046                 | \$86,760,357                 | \$6,558,689                | 7.6%                |
| 33       | 4/13/2013             | \$64,738,900                 | \$64,028,898                 | \$710.002                  | 1.1%                           | \$19.697.793                 | \$20,220,141                 | (\$522,349)                | -2.6%               | \$84,436,693                 | \$84,249,039                 | \$187.654                  | 0.2%                |
| 34       | 4/20/2013             | \$63,252,072                 | \$63,623,892                 | (\$371,820)                | -0.6%                          | \$20,245,083                 | \$20,974,282                 | (\$729,199)                | -3.5%               | \$83,497,155                 | \$84,598,174                 | (\$1,101,019)              | -1.3%               |
| 35       | 4/27/2013             | \$62,766,647                 | \$61,743,623                 | \$1,023,024                | 1.7%                           | \$21,162,888                 | \$20,267,388                 | \$895.500                  | 4.4%                | \$83,929,535                 | \$82,011,011                 | \$1,918,524                | 2.3%                |
| 36       | 5/4/2013              | \$66,251,082                 | \$64,851,962                 | \$1,399,120                | 2.2%                           | \$23,628,101                 | \$20,642,982                 | \$2,985,119                | 14.5%               | \$89,879,183                 | \$85,494,944                 | \$4,384,239                | 5.1%                |
| 37       | 5/11/2013             | \$65,748,723                 | \$65,472,556                 | \$276,167                  | 0.4%                           | \$26,735,480                 | \$19,140,768                 | \$7,594,713                | 39.7%               | \$92,484,203                 | \$84,613,324                 | \$7,870,880                | 9.3%                |
| 38       | 5/18/2013             | \$63,348,463                 | \$60,572,658                 | \$2,775,805                | 4.6%                           | \$61,124,604                 | \$18,342,814                 | \$42,781,791               | 233.2%              | \$124,473,067                | \$78,915,472                 | \$45,557,596               | 57.7%               |
| 39       | 5/25/2013             | \$60,537,133                 | \$58,959,028                 | \$1,578,105                | 2.7%                           | \$18,730,138                 | \$18,618,060                 | \$112,078                  | 0.6%                | \$79,267,271                 | \$77,577,088                 | \$1,690,183                | 2.2%                |
| 40       | 6/1/2013              | \$58,547,555                 | \$57,409,086                 | \$1,138,469                | 2.0%                           | \$18,317,891                 | \$19,014,645                 | (\$696,754)                | -3.7%               | \$76,865,446                 | \$76,423,731                 | \$441,715                  | 0.6%                |
| 41       | 6/8/2013              | \$62,113,508                 | \$59,845,545                 | \$2,267,963                | 3.8%                           | \$18,374,935                 | \$20,527,958                 | (\$2,153,023)              | -10.5%              | \$80,488,443                 | \$80,373,503                 | \$114,940                  | 0.1%                |
| 42       | 6/15/2013             | \$58,988,468                 | \$57,021,498                 | \$1,966,970                | 3.4%                           | \$18,101,981                 | \$19,386,186                 | (\$1,284,206)              | -6.6%               | \$77,090,449                 | \$76,407,684                 | \$682,765                  | 0.9%                |