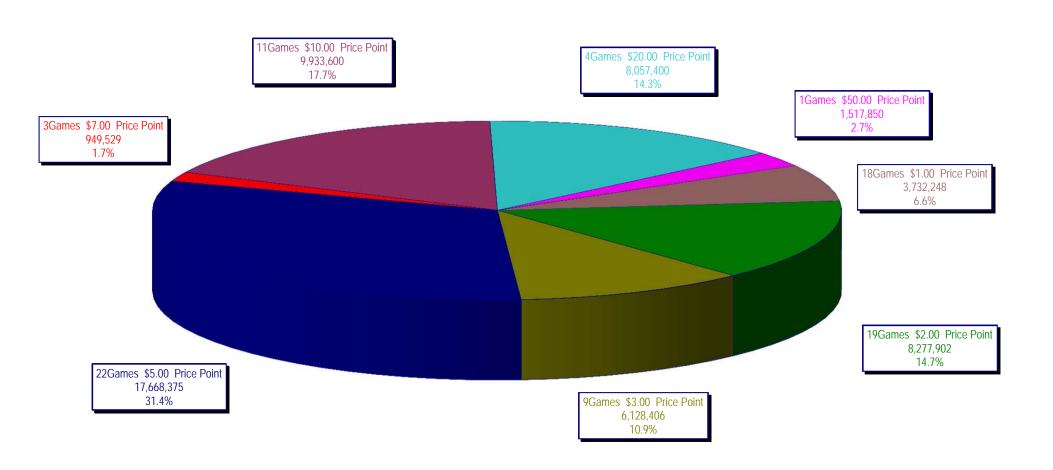

#### Texas Lottery Commission Instant Ticket Sales For the Week Ending 11/05/11 (Unaudited)

# Texas Lottery Commission All Game Sales For the Week Ending 11/05/11

|                          |                |                                                    |                |          | kpot |               | Pick 3     |               |                | Ja    | ckpot |               | Jack | pot |             |             | Daily 4    |             |          | kpot |            |                | Per        |
|--------------------------|----------------|----------------------------------------------------|----------------|----------|------|---------------|------------|---------------|----------------|-------|-------|---------------|------|-----|-------------|-------------|------------|-------------|----------|------|------------|----------------|------------|
| Week Ended               | Instant Games  | New Games & Dates                                  | Lotto Texas    | W        | S    | Pick 3        | Sum It Up  | Cash Five     | Texas Two Step | M     | TH    | Mega Millions | T    | F   | Megaplier   | Daily 4     | Sum It Up  | Powerball   | W        | S    | Power Play | Total          | Cap.       |
| 9/3/2011                 | 52,421,985     | 1340 (\$1,N); 1310 (\$2, N) -<br>08/29/11          | 3,710,974      | 23       | 24   | 5,228,940     | 100,997    | 1,239,134     | 989,988        | 225   | 300   | 2,248,664     | 21   | 29  | 539,246     | 1,221,178   | 93,318     | 2,401,555   | 75       | 91   | 530,686    | 70,726,664     | 2.81       |
| 9/10/2011                | 50,591,068     | 1360 (\$3, N) - 09/05/11                           | 3,329,350      | 25       | 4    | 5,103,026     | 99,259     | 1,198,563     | 935,771        | 450   | 200   | 2,387,766     | 37   | 44  | 557,225     | 1,180,505   | 88,443     | 2,295,315   | 107      | 20   | 506,631    | 68,272,921     | 2.71       |
| 9/17/2011                | 49,835,063     | 0                                                  | 3,031,798      | 5        | 6    | 4,953,079     | 100,990    | 1,210,562     | 961,592        | 225   | 300   | 2,801,526     | 54   | 65  | 626,459     | 1,125,230   | 83,532     | 1,560,522   | 25       | 20   | 387,037    | 66,677,389     | 2.64       |
| 9/24/2011                | 49,777,138     | 1362(\$1, N); 1363(5,N);<br>1364(\$5,N) - 09/19/11 | 3,083,973      | 7        | 8    | 4,819,453     | 97,999     | 1,200,444     | 1,283,472      | 450   | 600   | 3,206,022     | 75   | 86  | 692,909     | 1,092,294   | 82,198     | 1,561,655   | 25       | 30   | 384,383    | 67,281,938     | 2.67       |
| 10/1/2011                | 51,040,274     | 1365(\$2,N) - 09/26/11                             | 3,196,730      | 9        | 10   | 4,846,896     | 97,026     | 1,215,715     | 1,146,613      | 800   | 200   | 4,033,330     | 96   | 113 | 830,660     | 1,096,271   | 83,993     | 1,693,809   | 37       | 47   | 412,058    | 69,693,374     | 2.76       |
| 10/8/2011                | 53,715,157     | 1366(\$1,N) - 10/03/11                             | 3,231,892      | 11       | 12   | 5,064,771     | 102,919    | 1,252,733     | 1,004,251      | 225   | 300   | 2,176,684     | 12   | 14  | 527,777     | 1,188,636   | 92,825     | 2,103,034   | 58       | 71   | 480,159    | 70,940,837     | 2.81       |
| 10/15/2011               | 51,942,121     | 1367 (\$7, N) - 10/10/11                           | 3,230,925      | 13       | 14   | 4,776,985     | 99,008     | 1,214,385     | 1,337,436      | 450   | 625   | 2,260,036     | 22   | 30  | 542,787     | 1,132,415   | 84,772     | 2,613,215   | 86       | 105  | 563,017    | 69,797,101     | 2.77       |
| 10/22/2011               | 52,837,769     | 1369 (\$1, N); 1370 (\$5, N) -<br>10/17/11         | 3,250,317      | 15       | 16   | 4,784,201     | 98,306     | 1,202,768     | 1,887,302      | 825   | 1,050 | 2,386,255     | 39   | 48  | 561,705     | 1,130,353   | 83,722     | 3,477,867   | 124      | 148  | 695,724    | 72,396,288     | 2.87       |
| 10/29/2011               | 52,206,644     | 1371 (\$2, N) - 10/24/11                           | 3,302,201      | 17       | 18   | 4,685,786     | 95,887     | 1,186,987     | 2,055,399      | 1,300 | 1,550 | 2,592,752     | 57   | 67  | 596,631     | 1,107,441   | 82,921     | 4,895,300   | 173      | 203  | 903,261    | 73,711,209     | 2.92       |
| 11/5/2011                | 56,265,310     | 1373 (10, N) - 10/31/11                            | 3,570,825      | 19       | 20   | 5,165,835     | 105,793    | 1,240,514     | 910,036        | 200   | 200   | 2,497,308     | 78   | 12  | 583,481     | 1,222,706   | 92,619     | 4,617,172   | 245      | 20   | 863,799    | 77,135,396     | 3.06       |
| weekly change            | 7.8%           |                                                    | 8.1%           |          |      | 10.2%         | 10.3%      | 4.5%          | -55.7%         |       |       | -3.7%         |      |     | -2.2%       | 10.4%       | 11.7%      | -5.7%       |          |      | -4.4%      | 4.6%           |            |
|                          | SALES          |                                                    | SALES          |          |      | SALES         | SALES      | SALES         | SALES          |       |       | SALES         |      |     | SALES       | SALES       | SALES      | SALES       | ı        | 1    | SALES      | SALES          | % of Sales |
| Startup to date          | 42,368,715,927 |                                                    | 10,939,194,972 | <u> </u> |      | 4,174,365,234 | 24,253,943 | 2,332,447,499 | 589,853,318    |       | -     | 1,510,960,988 |      |     | 345,934,101 | 211,929,396 | 23,794,268 | 182,528,280 | <u> </u> | -    | 41,745,563 | 62,953,857,461 | 100.0%     |
| Calendar Year to date    | 2,413,819,260  |                                                    | 147,748,446    | <u> </u> |      | 230,733,549   | 123,957    | 54,872,177    | 46,620,602     |       |       | 145,738,100   |      |     | 31,280,331  | 50,782,055  | 3,778,462  | 99,586,788  | <u> </u> |      | 21,929,293 | 3,247,013,020  | 100.0%     |
| Fiscal Year to date 2012 | 493,357,725    |                                                    | 31,188,913     |          |      | 47,004,913    | 950,611    | 11,538,838    | 12,018,851     |       |       | 25,529,263    |      |     | 5,798,930   | 10,926,708  | 824,829    | 26,136,396  |          |      | 5,482,218  | 670,758,194    | 100.0%     |