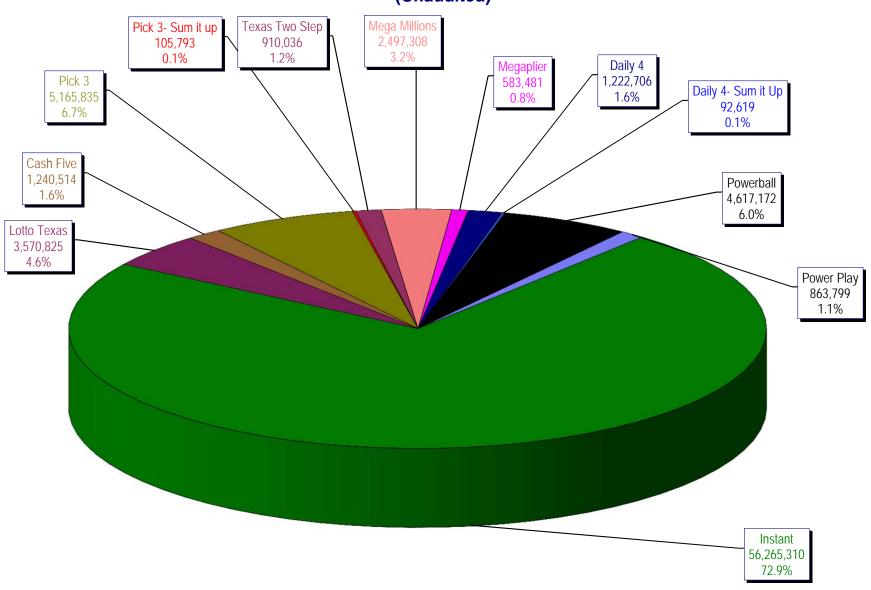

# Texas Lottery Commission Weekly Sales Summary & Comparison to Previous Week Unaudited

|                    | Week Ending<br>11/05/2011 |              | Week Ending<br>10/29/2011 |              |              |          |
|--------------------|---------------------------|--------------|---------------------------|--------------|--------------|----------|
|                    | 11/00/2011                | % of         | 10/2 //2011               | % of         |              |          |
|                    | THIS WEEK                 | <u>Sales</u> | LAST WEEK                 | <u>Sales</u> | \$ change    | % change |
| Total Sales        | \$77,135,396              |              | \$73,711,209              |              | \$3,424,187  | 4.65%    |
| Instant Tickets    | \$56,265,310              | 72.9%        | \$52,206,644              | 70.8%        | \$4,058,666  | 7.77%    |
|                    |                           |              |                           |              |              |          |
| Lotto              | \$3,570,825               | 4.6%         | \$3,302,201               | 4.5%         | \$268,624    | 8.13%    |
| Pick 3             | \$5,165,835               | 6.7%         | \$4,685,786               | 6.4%         | \$480,049    | 10.24%   |
| Pick 3 Sum It Up   | \$105,793                 | 0.1%         | \$95,887                  | 0.1%         | \$9,906      | 10.33%   |
| Cash Five          | \$1,240,514               | 1.6%         | \$1,186,987               | 1.6%         | \$53,527     | 4.51%    |
| Texas Two Step     | \$910,036                 | 1.2%         | \$2,055,399               | 2.8%         | -\$1,145,363 | -55.72%  |
| Mega Millions      | \$2,497,308               | 3.2%         | \$2,592,752               | 3.5%         | -\$95,444    | -3.68%   |
| Megaplier          | \$583,481                 | 0.8%         | \$596,631                 | 0.8%         | -\$13,150    | -2.20%   |
| Daily 4            | \$1,222,706               | 1.6%         | \$1,107,441               | 1.5%         | \$115,265    | 10.41%   |
| Daily 4 Sum It Up  | \$92,619                  | 0.1%         | \$82,921                  | 0.1%         | \$9,698      | 11.70%   |
| Powerball          | \$4,617,172               | 6.0%         | \$4,895,300               | 6.6%         | -\$278,128   | -5.68%   |
| Power Play         | \$863,799                 | 1.1%         | \$903,261                 | 1.2%         | -\$39,462    | -4.37%   |
| Total Online Sales | \$20,870,086              |              | \$21,504,565              |              | -\$634,479   | -2.95%   |

# Texas Lottery Commission All Game Sales For the Week Ending 11/05/11

|                          |                |                                                    |                |          | kpot |               | Pick 3     |               |                | Ja    | ckpot |               | Jack | pot |             |             | Daily 4    |             |          | kpot |            |                | Per        |
|--------------------------|----------------|----------------------------------------------------|----------------|----------|------|---------------|------------|---------------|----------------|-------|-------|---------------|------|-----|-------------|-------------|------------|-------------|----------|------|------------|----------------|------------|
| Week Ended               | Instant Games  | New Games & Dates                                  | Lotto Texas    | W        | S    | Pick 3        | Sum It Up  | Cash Five     | Texas Two Step | M     | TH    | Mega Millions | T    | F   | Megaplier   | Daily 4     | Sum It Up  | Powerball   | W        | S    | Power Play | Total          | Cap.       |
| 9/3/2011                 | 52,421,985     | 1340 (\$1,N); 1310 (\$2, N) -<br>08/29/11          | 3,710,974      | 23       | 24   | 5,228,940     | 100,997    | 1,239,134     | 989,988        | 225   | 300   | 2,248,664     | 21   | 29  | 539,246     | 1,221,178   | 93,318     | 2,401,555   | 75       | 91   | 530,686    | 70,726,664     | 2.81       |
| 9/10/2011                | 50,591,068     | 1360 (\$3, N) - 09/05/11                           | 3,329,350      | 25       | 4    | 5,103,026     | 99,259     | 1,198,563     | 935,771        | 450   | 200   | 2,387,766     | 37   | 44  | 557,225     | 1,180,505   | 88,443     | 2,295,315   | 107      | 20   | 506,631    | 68,272,921     | 2.71       |
| 9/17/2011                | 49,835,063     | 0                                                  | 3,031,798      | 5        | 6    | 4,953,079     | 100,990    | 1,210,562     | 961,592        | 225   | 300   | 2,801,526     | 54   | 65  | 626,459     | 1,125,230   | 83,532     | 1,560,522   | 25       | 20   | 387,037    | 66,677,389     | 2.64       |
| 9/24/2011                | 49,777,138     | 1362(\$1, N); 1363(5,N);<br>1364(\$5,N) - 09/19/11 | 3,083,973      | 7        | 8    | 4,819,453     | 97,999     | 1,200,444     | 1,283,472      | 450   | 600   | 3,206,022     | 75   | 86  | 692,909     | 1,092,294   | 82,198     | 1,561,655   | 25       | 30   | 384,383    | 67,281,938     | 2.67       |
| 10/1/2011                | 51,040,274     | 1365(\$2,N) - 09/26/11                             | 3,196,730      | 9        | 10   | 4,846,896     | 97,026     | 1,215,715     | 1,146,613      | 800   | 200   | 4,033,330     | 96   | 113 | 830,660     | 1,096,271   | 83,993     | 1,693,809   | 37       | 47   | 412,058    | 69,693,374     | 2.76       |
| 10/8/2011                | 53,715,157     | 1366(\$1,N) - 10/03/11                             | 3,231,892      | 11       | 12   | 5,064,771     | 102,919    | 1,252,733     | 1,004,251      | 225   | 300   | 2,176,684     | 12   | 14  | 527,777     | 1,188,636   | 92,825     | 2,103,034   | 58       | 71   | 480,159    | 70,940,837     | 2.81       |
| 10/15/2011               | 51,942,121     | 1367 (\$7, N) - 10/10/11                           | 3,230,925      | 13       | 14   | 4,776,985     | 99,008     | 1,214,385     | 1,337,436      | 450   | 625   | 2,260,036     | 22   | 30  | 542,787     | 1,132,415   | 84,772     | 2,613,215   | 86       | 105  | 563,017    | 69,797,101     | 2.77       |
| 10/22/2011               | 52,837,769     | 1369 (\$1, N); 1370 (\$5, N) -<br>10/17/11         | 3,250,317      | 15       | 16   | 4,784,201     | 98,306     | 1,202,768     | 1,887,302      | 825   | 1,050 | 2,386,255     | 39   | 48  | 561,705     | 1,130,353   | 83,722     | 3,477,867   | 124      | 148  | 695,724    | 72,396,288     | 2.87       |
| 10/29/2011               | 52,206,644     | 1371 (\$2, N) - 10/24/11                           | 3,302,201      | 17       | 18   | 4,685,786     | 95,887     | 1,186,987     | 2,055,399      | 1,300 | 1,550 | 2,592,752     | 57   | 67  | 596,631     | 1,107,441   | 82,921     | 4,895,300   | 173      | 203  | 903,261    | 73,711,209     | 2.92       |
| 11/5/2011                | 56,265,310     | 1373 (10, N) - 10/31/11                            | 3,570,825      | 19       | 20   | 5,165,835     | 105,793    | 1,240,514     | 910,036        | 200   | 200   | 2,497,308     | 78   | 12  | 583,481     | 1,222,706   | 92,619     | 4,617,172   | 245      | 20   | 863,799    | 77,135,396     | 3.06       |
| weekly change            | 7.8%           |                                                    | 8.1%           |          |      | 10.2%         | 10.3%      | 4.5%          | -55.7%         |       |       | -3.7%         |      |     | -2.2%       | 10.4%       | 11.7%      | -5.7%       |          |      | -4.4%      | 4.6%           |            |
|                          | SALES          |                                                    | SALES          |          |      | SALES         | SALES      | SALES         | SALES          |       |       | SALES         |      |     | SALES       | SALES       | SALES      | SALES       | ı        | 1    | SALES      | SALES          | % of Sales |
| Startup to date          | 42,368,715,927 |                                                    | 10,939,194,972 | <u> </u> |      | 4,174,365,234 | 24,253,943 | 2,332,447,499 | 589,853,318    |       | -     | 1,510,960,988 |      |     | 345,934,101 | 211,929,396 | 23,794,268 | 182,528,280 | <u> </u> | -    | 41,745,563 | 62,953,857,461 | 100.0%     |
| Calendar Year to date    | 2,413,819,260  |                                                    | 147,748,446    | <u> </u> |      | 230,733,549   | 123,957    | 54,872,177    | 46,620,602     |       |       | 145,738,100   |      |     | 31,280,331  | 50,782,055  | 3,778,462  | 99,586,788  | <u> </u> |      | 21,929,293 | 3,247,013,020  | 100.0%     |
| Fiscal Year to date 2012 | 493,357,725    |                                                    | 31,188,913     |          |      | 47,004,913    | 950,611    | 11,538,838    | 12,018,851     |       |       | 25,529,263    |      |     | 5,798,930   | 10,926,708  | 824,829    | 26,136,396  |          |      | 5,482,218  | 670,758,194    | 100.0%     |