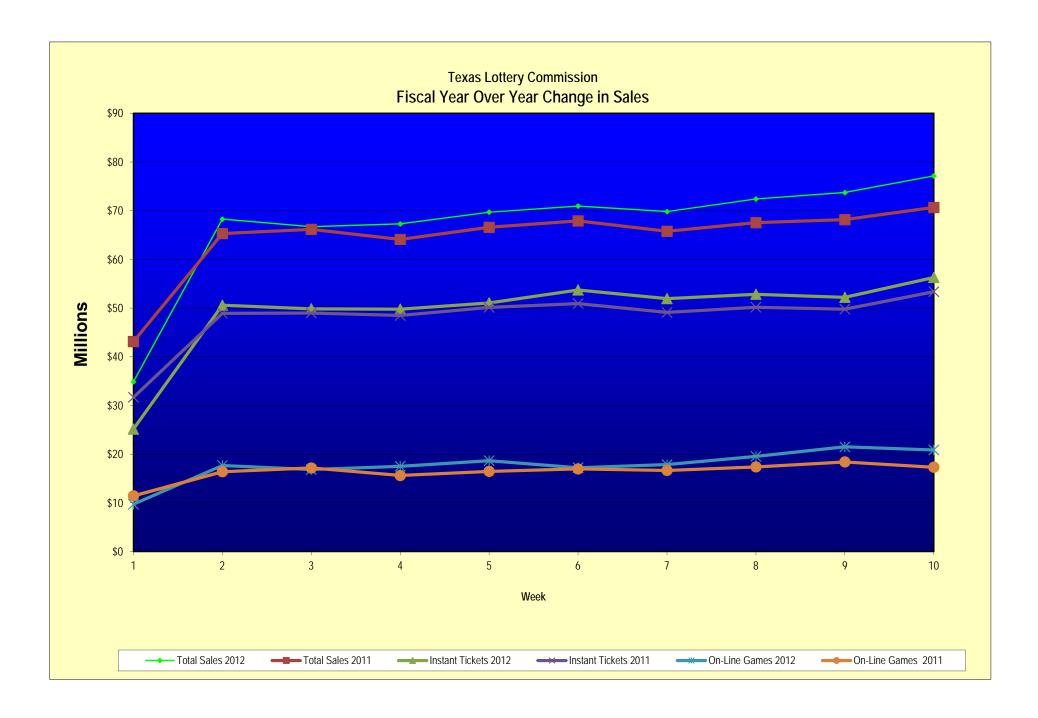

# Texas Lottery Commission Fiscal Year Over Year Change in Sales Unaudited FY 2012 Compared to FY 2011

|      |            |              | INSTANT TIC  | KETS          |                  |              | ON-LINE GA   | MES           |            |              | TOTAL SAL    | ES            |                                                  |
|------|------------|--------------|--------------|---------------|------------------|--------------|--------------|---------------|------------|--------------|--------------|---------------|--------------------------------------------------|
|      | FY 2012    |              |              |               |                  |              |              |               | % change - |              |              |               | % change -                                       |
| 14/  | Week       | E)/ 0040     | E)/ 0044     | D.W.          | % change -       | E)/ 0040     | E)/ 0044     |               | Cumulative | EV 0040      | EV 0044      | D'W           | Cumulative                                       |
| Week | Ending     | FY 2012      | FY 2011      | Difference    | Cumulative Sales | FY 2012      | FY 2011      | Difference    | Sales      | FY 2012      | FY 2011      | Difference    | Sales                                            |
|      |            |              |              |               |                  |              |              |               |            |              |              |               |                                                  |
| 1    | 9/3/2011** | \$25,147,181 | \$31,659,033 | (\$6,511,852) | -20.6%           | \$9,704,561  | \$11,430,717 | (\$1,726,156) | -15.1%     | \$34,851,742 | \$43,089,750 | (\$8,238,008) | -19.1%                                           |
| 2    | 9/10/2011  | \$50,591,068 | \$48,912,598 | \$1,678,470   | 3.4%             | \$17,681,853 | \$16,398,160 | \$1,283,693   | 7.8%       | \$68,272,921 | \$65,310,758 | \$2,962,163   | 4.5%                                             |
| 3    | 9/17/2011  | \$49,835,063 | \$48,988,241 | \$846,822     | 1.7%             | \$16,842,326 | \$17,166,827 | (\$324,501)   | -1.9%      | \$66,677,389 | \$66,155,068 | \$522,321     | 0.8%                                             |
| 4    | 9/24/2011  | \$49,777,138 | \$48,471,310 | \$1,305,828   | 2.7%             | \$17,504,800 | \$15,623,813 | \$1,880,987   | 12.0%      | \$67,281,938 | \$64,095,123 | \$3,186,815   | 5.0%                                             |
| 5    | 10/1/2011  | \$51,040,274 | \$50,145,138 | \$895,136     | 1.8%             | \$18,653,100 | \$16,453,939 | \$2,199,161   | 13.4%      | \$69,693,374 | \$66,599,077 | \$3,094,297   | 4.6%                                             |
| 6    | 10/8/2011  | \$53,715,157 | \$50,918,591 | \$2,796,566   | 5.5%             | \$17,225,680 | \$16,974,963 | \$250,717     | 1.5%       | \$70,940,837 | \$67,893,554 | \$3,047,283   | 4.5%                                             |
| 7    | 10/15/2011 | \$51,942,121 | \$49,096,011 | \$2,846,110   | 5.8%             | \$17,854,980 | \$16,661,904 | \$1,193,077   | 7.2%       | \$69,797,101 | \$65,757,915 | \$4,039,187   | 6.1%                                             |
| 8    | 10/22/2011 | \$52,837,769 | \$50,158,946 | \$2,678,823   | 5.3%             | \$19,558,519 | \$17,374,460 | \$2,184,060   | 12.6%      | \$72,396,288 | \$67,533,406 | \$4,862,883   | 7.2%                                             |
| 9    | 10/29/2011 | \$52,206,644 | \$49,775,287 | \$2,431,357   | 4.9%             | \$21,504,565 | \$18,402,209 | \$3,102,356   | 16.9%      | \$73,711,209 | \$68,177,496 | \$5,533,713   | 8.1%                                             |
| 10   | 11/5/2011  | \$56,265,310 | \$53,337,848 | \$2,927,462   | 5.5%             | \$20,870,086 | \$17,321,908 | \$3,548,179   | 20.5%      | \$77,135,396 | \$70,659,756 | \$6,475,641   | 9.2%                                             |
| 11   | 11/12/2011 |              | \$52,285,479 |               |                  |              | \$16,388,690 |               |            |              | \$68,674,169 |               |                                                  |
| 12   | 11/19/2011 |              | \$52,424,036 |               |                  |              | \$16,138,022 |               |            |              | \$68,562,058 |               |                                                  |
| 13   | 11/26/2011 |              | \$51,262,518 |               |                  |              | \$15,967,075 |               |            |              | \$67,229,593 |               |                                                  |
| 14   | 12/3/2011  |              | \$56,385,259 |               |                  |              | \$17,553,175 |               |            |              | \$73,938,434 |               |                                                  |
| 15   | 12/10/2011 |              | \$56,540,048 |               |                  |              | \$17,703,352 |               |            |              | \$74,243,400 |               |                                                  |
| 16   | 12/17/2011 |              | \$57,699,991 |               |                  |              | \$18,465,282 |               |            |              | \$76,165,273 |               |                                                  |
| 17   | 12/24/2011 |              | \$59,800,480 |               |                  |              | \$19,635,771 |               |            |              | \$79,436,251 |               |                                                  |
| 18   | 12/31/2011 |              | \$61,423,121 |               |                  |              | \$26,122,257 |               |            |              | \$87,545,378 |               |                                                  |
| 19   | 1/7/2012   |              | \$60,976,653 |               |                  |              | \$33,521,570 |               |            |              | \$94,498,223 |               | <u> </u>                                         |
| 20   | 1/14/2012  |              | \$50,099,433 |               |                  |              | \$17,114,637 |               |            |              | \$67,214,070 |               | <u> </u>                                         |
| 21   | 1/21/2012  |              | \$53,143,646 |               |                  |              | \$18,091,208 |               |            |              | \$71,234,854 |               | <u> </u>                                         |
| 22   | 1/28/2012  |              | \$54,096,128 |               |                  |              | \$17,446,156 |               |            |              | \$71,542,284 |               | <u> </u>                                         |
| 23   | 2/4/2012   |              | \$53,433,592 |               |                  |              | \$17,388,581 |               |            |              | \$70,822,173 |               | <u> </u>                                         |
| 24   | 2/11/2012  |              | \$60,277,094 |               |                  |              | \$18,233,038 |               |            |              | \$78,510,132 |               | <u> </u>                                         |
| 25   | 2/18/2012  |              | \$61,536,763 |               |                  |              | \$19,387,518 |               |            |              | \$80,924,281 |               | <b></b>                                          |
| 26   | 2/25/2012  |              | \$59,046,203 |               |                  |              | \$20,054,404 |               |            |              | \$79,100,607 |               | <b></b>                                          |
| 27   | 3/3/2012   |              | \$60,537,060 |               |                  |              | \$19,478,807 |               |            |              | \$80,015,867 |               | <b></b>                                          |
| 28   | 3/10/2012  |              | \$59,997,361 |               |                  |              | \$19,601,658 |               |            |              | \$79,599,019 |               | <b></b>                                          |
| 29   | 3/17/2012  |              | \$57,835,554 |               |                  |              | \$21,189,563 |               |            |              | \$79,025,117 |               |                                                  |
| 30   | 3/24/2012  |              | \$57,911,940 |               |                  |              | \$29,729,651 |               |            |              | \$87,641,591 |               | <b></b>                                          |
| 31   | 3/31/2012  |              | \$60,407,139 |               |                  |              | \$19,519,264 |               |            |              | \$79,926,403 |               | <del>                                     </del> |
| 32   | 4/7/2012   |              | \$60,704,285 |               |                  |              | \$19,455,317 |               |            |              | \$80,159,602 |               | <b></b>                                          |
| 33   | 4/14/2012  |              | \$57,663,398 |               |                  |              | \$17,866,867 |               |            |              | \$75,530,265 |               | <del>                                     </del> |
| 34   | 4/21/2012  |              | \$56,740,216 |               |                  |              | \$17,429,326 |               |            |              | \$74,169,542 |               | <del>                                     </del> |
| 35   | 4/28/2012  |              | \$58,042,011 |               |                  |              | \$17,104,548 |               |            |              | \$75,146,559 |               | $\vdash$                                         |
| 36   | 5/5/2012   |              | \$66,509,159 |               |                  |              | \$17,744,833 |               |            |              | \$84,253,992 |               | <del>                                     </del> |
| 37   | 5/12/2012  |              | \$53,769,716 |               |                  |              | \$17,783,942 |               |            |              | \$71,553,658 |               | <del>                                     </del> |
| 38   | 5/19/2012  |              | \$53,704,228 |               |                  |              | \$18,623,882 |               |            |              | \$72,328,110 |               | $\vdash$                                         |
| 39   | 5/26/2012  |              | \$52,310,134 |               |                  |              | \$19,115,921 |               |            |              | \$71,426,055 |               | $\vdash$                                         |
| 40   | 6/2/2012   |              | \$53,256,725 |               |                  |              | \$18,462,603 |               |            |              | \$71,719,328 |               | $\vdash$                                         |
| 41   | 6/9/2012   |              | \$54,293,614 |               |                  |              | \$17,213,019 |               |            |              | \$71,506,633 |               | $\vdash$                                         |
| 42   | 6/16/2012  |              | \$52,688,230 |               |                  |              | \$17,534,413 |               |            |              | \$70,222,643 |               |                                                  |

Note: Week 1 is not a full week of sales as this report is prepared on a Fiscal Year basis.

# Texas Lottery Commission Fiscal Year Over Year Change in Sales Unaudited FY 2012 Compared to FY 2011

|           |                 |               | INSTANT TIC     | KETS         |                  |               | ON-LINE GA    | AMES         |                          |               | TOTAL SAL       | ES           |                          |
|-----------|-----------------|---------------|-----------------|--------------|------------------|---------------|---------------|--------------|--------------------------|---------------|-----------------|--------------|--------------------------|
|           | FY 2012<br>Week | 5)/ 0040      | F)/ 0044        | D://         | % change -       | EV 0040       | EV 0044       | D:"          | % change -<br>Cumulative | EV 0040       | F)/ 0044        | D'''         | % change -<br>Cumulative |
| Week      | Ending          | FY 2012       | FY 2011         | Difference   | Cumulative Sales | FY 2012       | FY 2011       | Difference   | Sales                    | FY 2012       | FY 2011         | Difference   | Sales                    |
| 43        | 6/23/2012       |               | \$53,174,595    |              |                  |               | \$17,086,937  |              |                          |               | \$70,261,532    |              |                          |
| 44        | 6/30/2012       |               | \$53,687,509    |              |                  |               | \$18,406,785  |              |                          |               | \$72,094,294    |              |                          |
| 45        | 7/7/2012        |               | \$53,054,685    |              |                  |               | \$16,211,989  |              |                          |               | \$69,266,674    |              |                          |
| 46        | 7/14/2012       |               | \$51,161,290    |              |                  |               | \$16,945,733  |              |                          |               | \$68,107,023    |              |                          |
| 47        | 7/21/2012       |               | \$50,807,750    |              |                  |               | \$17,362,213  |              |                          |               | \$68,169,963    |              |                          |
| 48        | 7/28/2012       |               | \$51,277,179    |              |                  |               | \$18,870,764  |              |                          |               | \$70,147,943    |              |                          |
| 49        | 8/4/2012        |               | \$53,320,489    |              |                  |               | \$20,922,034  |              |                          |               | \$74,242,523    |              |                          |
| 50        | 8/11/2012       |               | \$50,914,022    |              |                  |               | \$19,467,124  |              |                          |               | \$70,381,146    |              |                          |
| 51        | 8/18/2012       |               | \$49,905,898    |              |                  |               | \$17,419,045  |              |                          |               | \$67,324,943    |              |                          |
| 52        | 8/25/2012       |               | \$49,424,242    |              |                  |               | \$16,837,474  |              |                          |               | \$66,261,716    |              |                          |
|           | 8/31/2012       |               | \$27,274,804    |              |                  |               | \$8,600,118   |              |                          |               | \$35,874,922    |              |                          |
|           |                 |               |                 |              |                  |               |               |              |                          |               |                 |              |                          |
| Total thr | u Current Week  | \$493,357,725 | \$481,463,003   | \$11,894,722 | 2.5%             | \$177,400,469 | \$163,808,898 | \$13,591,571 | 8.3%                     | \$670,758,194 | \$645,271,901   | \$25,486,293 | 3.9%                     |
|           |                 |               |                 |              |                  |               |               |              |                          |               |                 |              |                          |
| Fisca     | l Year Total    | \$493,357,725 | \$2,842,266,680 |              |                  | \$177,400,469 | \$969,003,455 |              |                          | \$670,758,194 | \$3,811,270,135 |              |                          |

<sup>\*\*</sup> FY 2011 includes 4 days; FY 2012 includes 3 days

Note: Week 1 is not a full week of sales as this report is prepared on a Fiscal Year basis.